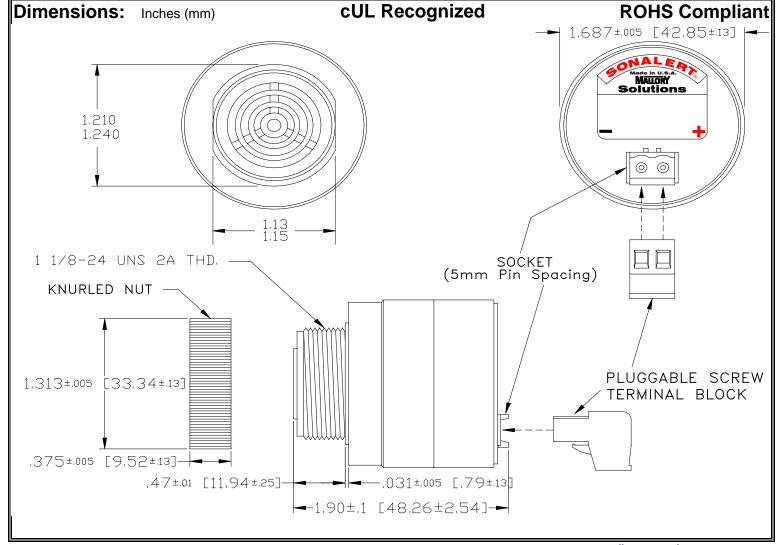

## MALLORY Mallory Sonalert Products,Inc. | Part #: SCE048XA2DP2B | Sales Outline Drawing | Revision: A

Specifications:

| Sound Level Category  | Extra Loud                                                                                 |
|-----------------------|--------------------------------------------------------------------------------------------|
| Mode of Operation     | Fast Double Pulse @ 2 PPS                                                                  |
| Voltage Rating        | 28 to 48 VAC                                                                               |
| Frequency             | 2000 ± 500 Hz                                                                              |
| Loudness @ 2 FT       | 95 to 105 dB(A) Typ.                                                                       |
| Current Draw          | 40mA MAX                                                                                   |
| Housing Material      | 6/6 Nylon, Color: Black                                                                    |
| Storage Temperature   | -40°to +85°C                                                                               |
| Operating Temperature | -40°to +85°C                                                                               |
| Panel Mounting        | Recommended hole size is 1.25"(31.75mm). Thread front will fit standard 30mm(1.181") hole. |
| Knurled Nut           | Used to attach part to panel. The max recommended torque is 10 in-lbs.                     |
| Weight (Typical)      | 2.1 oz (60g)                                                                               |
| NEMA 3R,4X, & 12      | Approved with use of ACC03.                                                                |
| cUL Recognition       | Supply voltage shall employ Transient Voltage Surge Suppression.                           |
| Options               | Please contact factory.                                                                    |
|                       |                                                                                            |