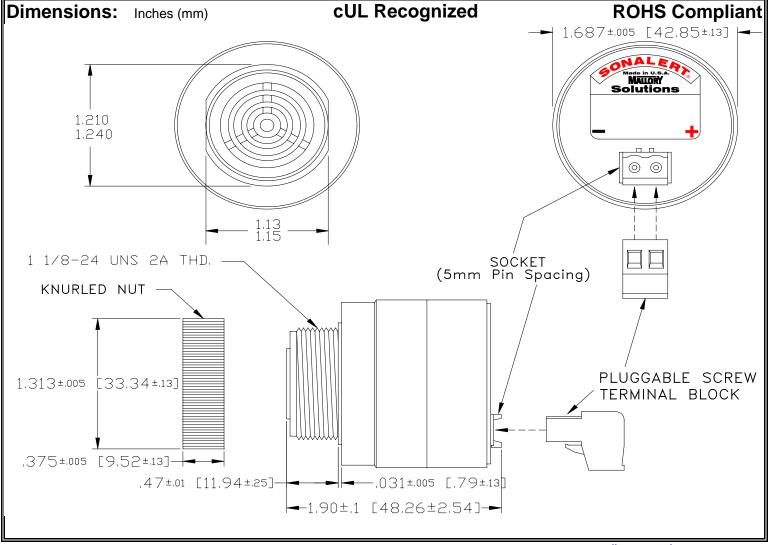

## MALLORY Mallory Sonalert Products,Inc. | Part #: SCE048XA2FP1B Sales Outline Drawing | Revision: A

## Specifications:

| Sound Level Category  | Extra Loud                                                                                 |
|-----------------------|--------------------------------------------------------------------------------------------|
| Mode of Operation     | Fast Pulse @ 10 PPS                                                                        |
| Voltage Rating        | 28 to 48 VAC                                                                               |
| Frequency             | 2000 ± 500 Hz                                                                              |
| Loudness @ 2 FT       | 95 to 105 dB(A) Typ.                                                                       |
| Current Draw          | 40mA MAX                                                                                   |
| Housing Material      | 6/6 Nylon, Color: Black                                                                    |
| Storage Temperature   | -40° to +85° C                                                                             |
| Operating Temperature | -40°to +85°C                                                                               |
| Panel Mounting        | Recommended hole size is 1.25"(31.75mm). Thread front will fit standard 30mm(1.181") hole. |
| Knurled Nut           | Used to attach part to panel. The max recommended torque is 10 in-lbs.                     |
| Weight (Typical)      | 2.1 oz (60g)                                                                               |
| NEMA 3R,4X, & 12      | Approved with use of ACC03.                                                                |
| cUL Recognition       | Supply voltage shall employ Transient Voltage Surge Suppression.                           |
| Options               | Please contact factory.                                                                    |