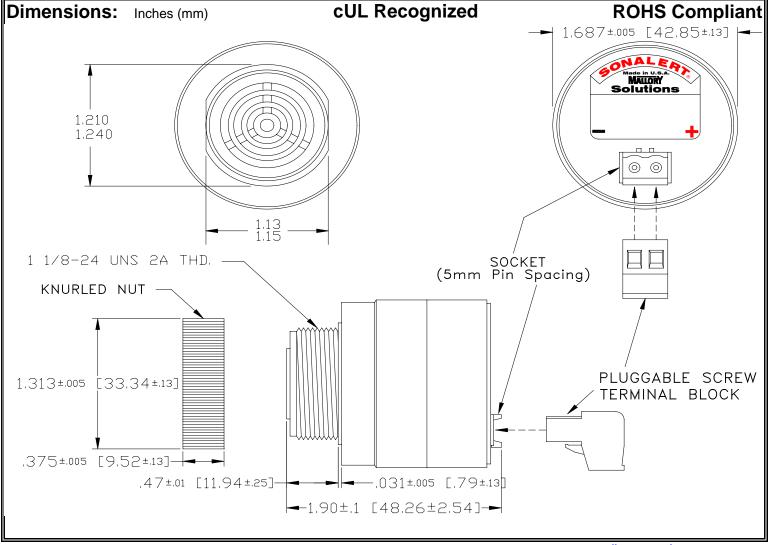

## MALLORY Mallory Sonalert Products,Inc. | Part #: SCE048XA2SP1B Sales Outline Drawing | Revision: A

## Specifications:

| Sound Level Category  | Extra Loud                                                                                 |
|-----------------------|--------------------------------------------------------------------------------------------|
| Mode of Operation     | Slow Pulse @ 1 PPS                                                                         |
| Voltage Rating        | 28 to 48 VAC                                                                               |
| Frequency             | 2000 ± 500 Hz                                                                              |
| Loudness @ 2 FT       | 95 to 105 dB(A) Typ.                                                                       |
| Current Draw          | 40mA MAX                                                                                   |
| Housing Material      | 6/6 Nylon, Color: Black                                                                    |
| Storage Temperature   | -40°to +85°C                                                                               |
| Operating Temperature | -40°to +85°C                                                                               |
| Panel Mounting        | Recommended hole size is 1.25"(31.75mm). Thread front will fit standard 30mm(1.181") hole. |
| Knurled Nut           | Used to attach part to panel. The max recommended torque is 10 in-lbs.                     |
| Weight (Typical)      | 2.1 oz (60g)                                                                               |
| NEMA 3R,4X, & 12      | Approved with use of ACC03.                                                                |
| cUL Recognition       | Supply voltage shall employ Transient Voltage Surge Suppression.                           |
| Options               | Please contact factory.                                                                    |