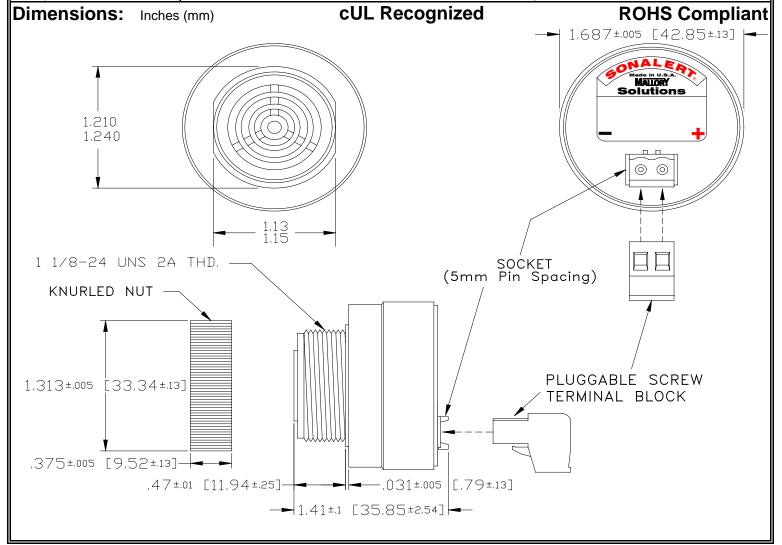

## MALLORY Mallory Sonalert Products,Inc. | Part #: SCE048XA3SU1B Sales Outline Drawing | Revision: B

Specifications:

| Sound Level Category  | Extra Loud                                                                                 |
|-----------------------|--------------------------------------------------------------------------------------------|
| Mode of Operation     | Slow Speed Up @ 0.5 -8 PPS in 60 Seconds                                                   |
| Voltage Rating        | 28 to 48 VAC                                                                               |
| Frequency             | 2900 ± 500 Hz                                                                              |
| Loudness @ 2 FT       | 95 to 105 dB(A) Typ.                                                                       |
| Current Draw          | 40mA MAX                                                                                   |
| Housing Material      | 6/6 Nylon, Color: Black                                                                    |
| Storage Temperature   | -40°to +85°C                                                                               |
| Operating Temperature | -40°to +85°C                                                                               |
| Panel Mounting        | Recommended hole size is 1.25"(31.75mm). Thread front will fit standard 30mm(1.181") hole. |
| Knurled Nut           | Used to attach part to panel. The max recommended torque is 10 in-lbs.                     |
| Weight (Typical)      | 1.6 oz (45g)                                                                               |
| NEMA 3R,4X, & 12      | Approved with use of ACC03.                                                                |
| cUL Recognition       | Supply voltage shall employ Transient Voltage Surge Suppression.                           |
| Options               | Please contact factory.                                                                    |