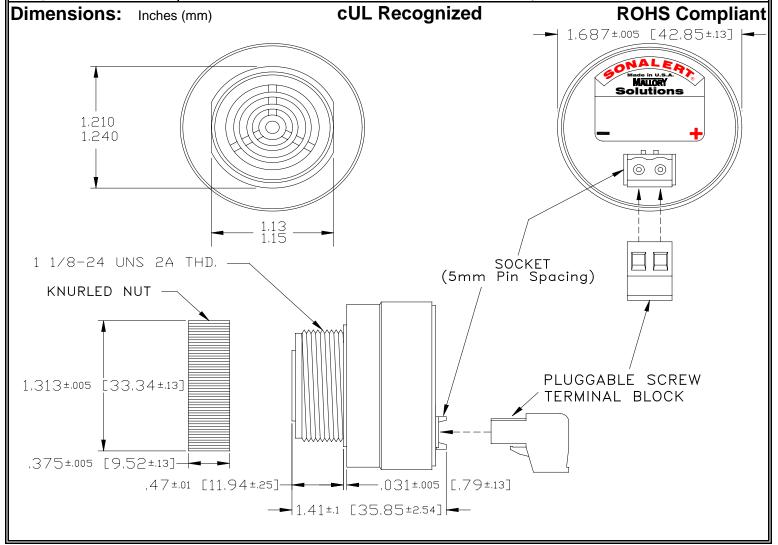

## MALLORY Mallory Sonalert Products,Inc. | Part #: SCE048XA3SU2B | Sales Outline Drawing | Revision: B

Specifications:

| Sound Level Category  | Extra Loud                                                                                 |
|-----------------------|--------------------------------------------------------------------------------------------|
| Mode of Operation     | Fast Speed Up @ 0.5 -8 PPS in 30 Seconds                                                   |
| Voltage Rating        | 28 to 48 VAC                                                                               |
| Frequency             | 2900 ± 500 Hz                                                                              |
| Loudness @ 2 FT       | 95 to 105 dB(A) Typ.                                                                       |
| Current Draw          | 40mA MAX                                                                                   |
| Housing Material      | 6/6 Nylon, Color: Black                                                                    |
| Storage Temperature   | -40°to +85°C                                                                               |
| Operating Temperature | -40°to +85°C                                                                               |
| Panel Mounting        | Recommended hole size is 1.25"(31.75mm). Thread front will fit standard 30mm(1.181") hole. |
| Knurled Nut           | Used to attach part to panel. The max recommended torque is 10 in-lbs.                     |
| Weight (Typical)      | 1.6 oz (45g)                                                                               |
| NEMA 3R,4X, & 12      | Approved with use of ACC03.                                                                |
| cUL Recognition       | Supply voltage shall employ Transient Voltage Surge Suppression.                           |
| Options               | Please contact factory.                                                                    |