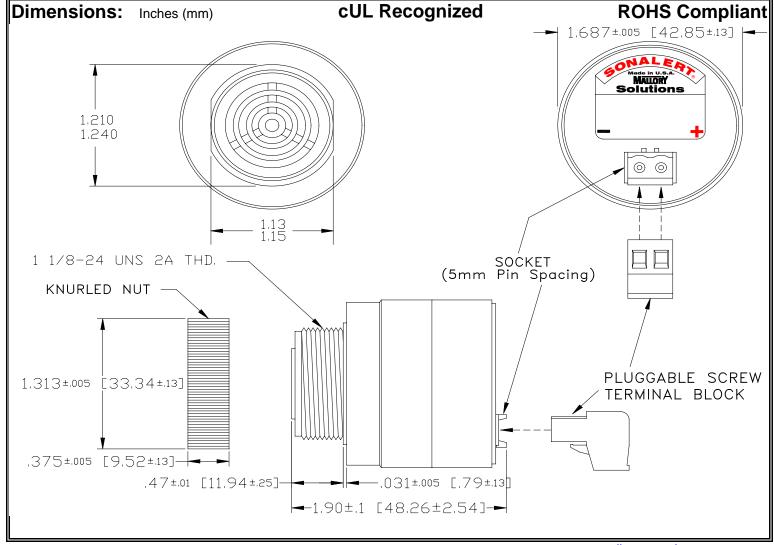

## MALLORY Mallory Sonalert Products,Inc. | Part #: SCE048XD2DP2B | Sales Outline Drawing | Revision: A

Specifications:

| Sound Level Category  | Extra Loud                                                                                 |
|-----------------------|--------------------------------------------------------------------------------------------|
| Mode of Operation     | Fast Double Pulse @ 2 PPS                                                                  |
| Voltage Rating        | 28 to 48 VDC                                                                               |
| Frequency             | 2000 ± 500 Hz                                                                              |
| Loudness @ 2 FT       | 95 to 105 dB(A) Typ.                                                                       |
| Current Draw          | 40mA MAX                                                                                   |
| Housing Material      | 6/6 Nylon, Color: Black                                                                    |
| Storage Temperature   | -40°to +85°C                                                                               |
| Operating Temperature | -40°to +85°C                                                                               |
| Panel Mounting        | Recommended hole size is 1.25"(31.75mm). Thread front will fit standard 30mm(1.181") hole. |
| Knurled Nut           | Used to attach part to panel. The max recommended torque is 10 in-lbs.                     |
| Weight (Typical)      | 2.1 oz (60g)                                                                               |
| NEMA 3R,4X, & 12      | Approved with use of ACC03.                                                                |
| cUL Recognition       | Supply voltage shall employ Transient Voltage Surge Suppression.                           |
| Options               | Please contact factory.                                                                    |
|                       |                                                                                            |