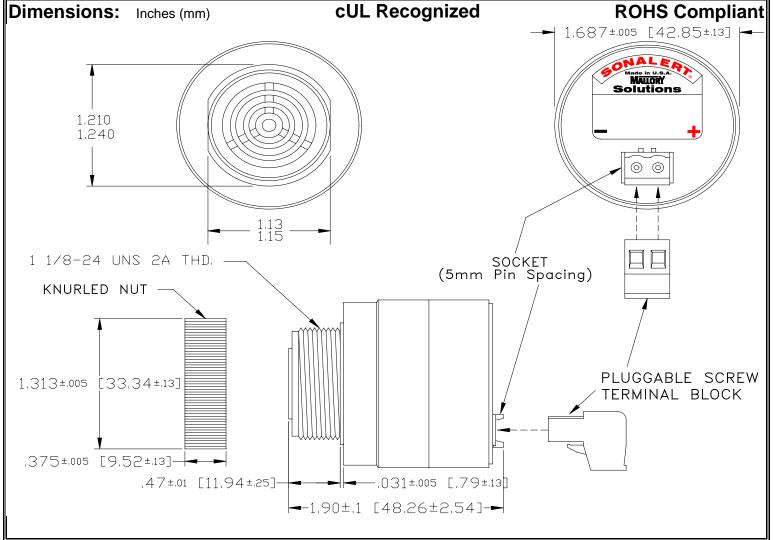

## MALLORY Mallory Sonalert Products, Inc. Part #: Revision: **Sales Outline Drawing**

SCE048XD2DP3B

| Spec | ifica | tions: |
|------|-------|--------|
|------|-------|--------|

| Sound Level Category  | Extra Loud                                                                                 |  |
|-----------------------|--------------------------------------------------------------------------------------------|--|
| Mode of Operation     | Slow Double Pulse @ 0.5 PPS                                                                |  |
| Voltage Rating        | 28 to 48 VDC                                                                               |  |
| Frequency             | 2000 ± 500 Hz                                                                              |  |
| Loudness @ 2 FT       | 95 to 105 dB(A) Typ.                                                                       |  |
| Current Draw          | 40mA MAX                                                                                   |  |
| Housing Material      | 6/6 Nylon, Color: Black                                                                    |  |
| Storage Temperature   | -40°to +85°C                                                                               |  |
| Operating Temperature | -40°to +85°C                                                                               |  |
| Panel Mounting        | Recommended hole size is 1.25"(31.75mm). Thread front will fit standard 30mm(1.181") hole. |  |
| Knurled Nut           | Used to attach part to panel. The max recommended torque is 10 in-lbs.                     |  |
| Weight (Typical)      | 2.1 oz (60g)                                                                               |  |
| NEMA 3R,4X, & 12      | Approved with use of ACC03.                                                                |  |
| cUL Recognition       | Supply voltage shall employ Transient Voltage Surge Suppression.                           |  |
| Options               | Please contact factory.                                                                    |  |
|                       |                                                                                            |  |