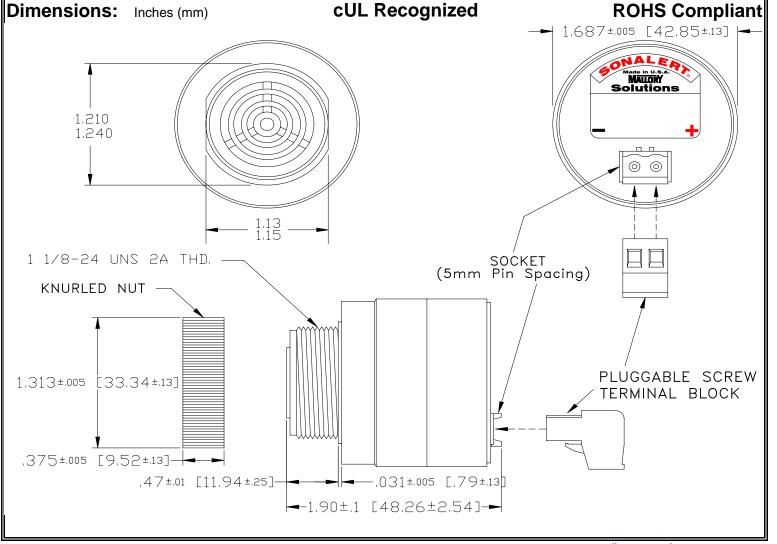

## MALLORY Mallory Sonalert Products,Inc. | Part #: SCE048XD2FP1B | Sales Outline Drawing | Revision: A

## Specifications:

| •                     |                                                                                            |
|-----------------------|--------------------------------------------------------------------------------------------|
| Sound Level Category  | Extra Loud                                                                                 |
| Mode of Operation     | Fast Pulse @ 10 PPS                                                                        |
| Voltage Rating        | 28 to 48 VDC                                                                               |
| Frequency             | 2000 ± 500 Hz                                                                              |
| Loudness @ 2 FT       | 95 to 105 dB(A) Typ.                                                                       |
| Current Draw          | 40mA MAX                                                                                   |
| Housing Material      | 6/6 Nylon, Color: Black                                                                    |
| Storage Temperature   | -40°to +85°C                                                                               |
| Operating Temperature | -40°to +85°C                                                                               |
| Panel Mounting        | Recommended hole size is 1.25"(31.75mm). Thread front will fit standard 30mm(1.181") hole. |
| Knurled Nut           | Used to attach part to panel. The max recommended torque is 10 in-lbs.                     |
| Weight (Typical)      | 2.1 oz (60g)                                                                               |
| NEMA 3R,4X, & 12      | Approved with use of ACC03.                                                                |
| cUL Recognition       | Supply voltage shall employ Transient Voltage Surge Suppression.                           |
| Options               | Please contact factory.                                                                    |
|                       |                                                                                            |