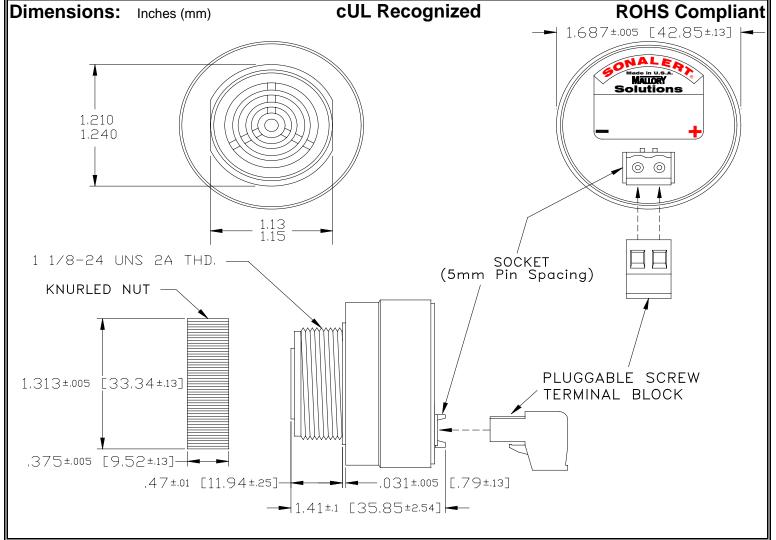

## Specifications:

| Sound Level Category  | Loud                                                                                       |
|-----------------------|--------------------------------------------------------------------------------------------|
| Mode of Operation     | Fast Double Pulse @ 2 PPS                                                                  |
| Voltage Rating        | 48 to 120 VAC                                                                              |
| Frequency             | 2000 ± 500 Hz                                                                              |
| Loudness @ 2 FT       | 85 to 95 dB(A) Typ.                                                                        |
| Current Draw          | 40mA MAX                                                                                   |
| Housing Material      | 6/6 Nylon, Color: Black                                                                    |
| Storage Temperature   | -40°to +85°C                                                                               |
| Operating Temperature | -40°to +85°C                                                                               |
| Panel Mounting        | Recommended hole size is 1.25"(31.75mm). Thread front will fit standard 30mm(1.181") hole. |
| Knurled Nut           | Used to attach part to panel. The max recommended torque is 10 in-lbs.                     |
| Weight (Typical)      | 1.6 oz (45g)                                                                               |
| NEMA 3R,4X, & 12      | Approved with use of ACC03.                                                                |
| cUL Recognition       | Supply voltage shall employ Transient Voltage Surge Suppression.                           |
| Options               | Please contact factory.                                                                    |
|                       |                                                                                            |