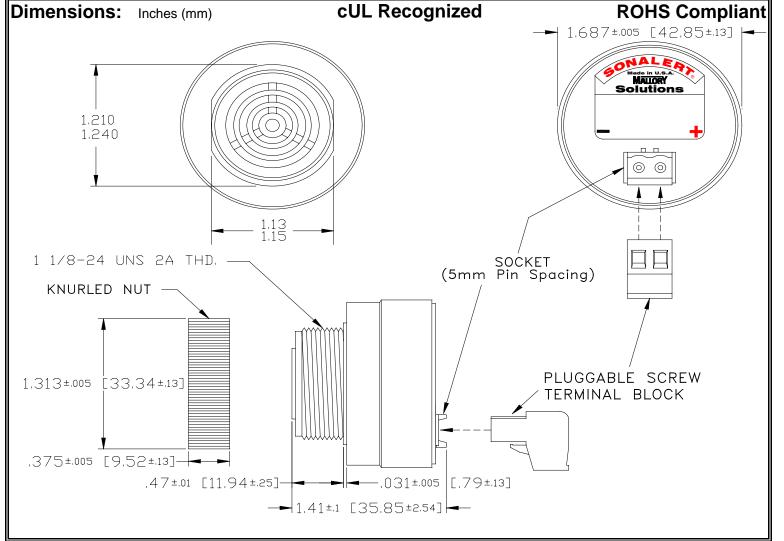

## MALLORY Mallory Sonalert Products, Inc. | Part #: SCE120LA2FP1B | Sales Outline Drawing | Revision: A

## Specifications:

| II •                  |                                                                                            |
|-----------------------|--------------------------------------------------------------------------------------------|
| Sound Level Category  | Loud                                                                                       |
| Mode of Operation     | Fast Pulse @ 10 PPS                                                                        |
| Voltage Rating        | 48 to 120 VAC                                                                              |
| Frequency             | 2000 ± 500 Hz                                                                              |
| Loudness @ 2 FT       | 85 to 95 dB(A) Typ.                                                                        |
| Current Draw          | 40mA MAX                                                                                   |
| Housing Material      | 6/6 Nylon, Color: Black                                                                    |
| Storage Temperature   | -40°to +85°C                                                                               |
| Operating Temperature | -40°to +85°C                                                                               |
| Panel Mounting        | Recommended hole size is 1.25"(31.75mm). Thread front will fit standard 30mm(1.181") hole. |
| Knurled Nut           | Used to attach part to panel. The max recommended torque is 10 in-lbs.                     |
| Weight (Typical)      | 1.6 oz (45g)                                                                               |
| NEMA 3R,4X, & 12      | Approved with use of ACC03.                                                                |
| cUL Recognition       | Supply voltage shall employ Transient Voltage Surge Suppression.                           |
| Options               | Please contact factory.                                                                    |
|                       |                                                                                            |