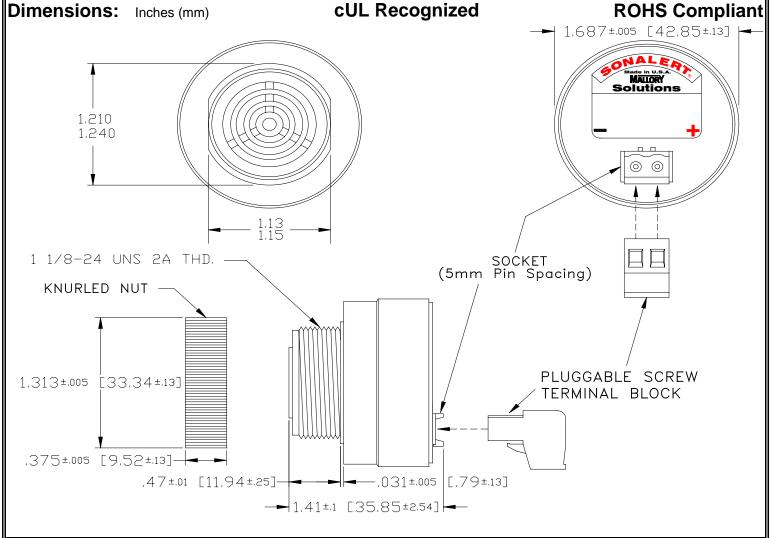

## MALLORY Mallory Sonalert Products, Inc. Part #: Revision: **Sales Outline Drawing**

SCE120LA3CM1B

## Specifications:

| Sound Level Category  | Loud                                                                                       |
|-----------------------|--------------------------------------------------------------------------------------------|
| Mode of Operation     | Chime @ Once per 3 Seconds                                                                 |
| Voltage Rating        | 48 to 120 VAC                                                                              |
| Frequency             | 2900 ± 500 Hz                                                                              |
| Loudness @ 2 FT       | 85 to 95 dB(A) Typ.                                                                        |
| Current Draw          | 40mA MAX                                                                                   |
| Housing Material      | 6/6 Nylon, Color: Black                                                                    |
| Storage Temperature   | -40°to +85°C                                                                               |
| Operating Temperature | -40°to +85°C                                                                               |
| Panel Mounting        | Recommended hole size is 1.25"(31.75mm). Thread front will fit standard 30mm(1.181") hole. |
| Knurled Nut           | Used to attach part to panel. The max recommended torque is 10 in-lbs.                     |
| Weight (Typical)      | 1.6 oz (45g)                                                                               |
| NEMA 3R,4X, & 12      | Approved with use of ACC03.                                                                |
| cUL Recognition       | Supply voltage shall employ Transient Voltage Surge Suppression.                           |
| Options               | Please contact factory.                                                                    |
|                       |                                                                                            |