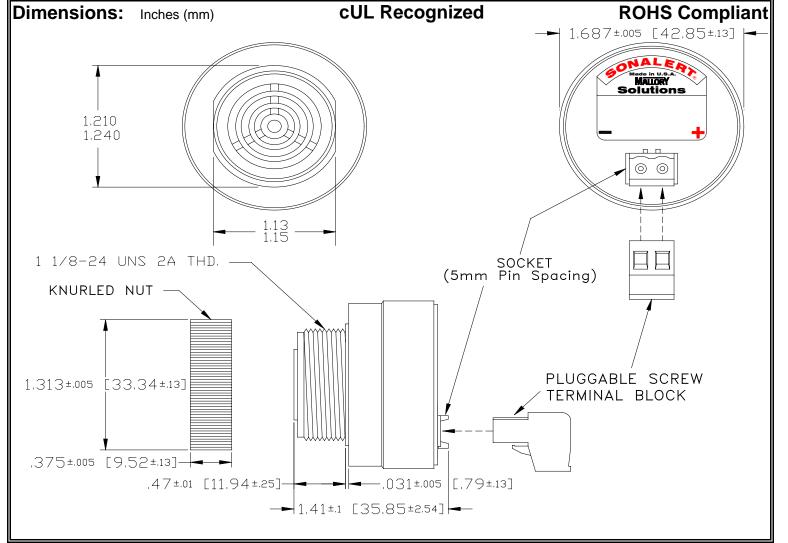

## MALLORY Mallory Sonalert Products,Inc. | Part #: SCE120LA3PS1B Sales Outline Drawing | Revision: B

## Specifications:

| Sound Level Category  | Loud                                                                                       |
|-----------------------|--------------------------------------------------------------------------------------------|
| Mode of Operation     | Short Beep @ 1 PPS, 10% Duty Cycle                                                         |
| Voltage Rating        | 48 to 120 VAC                                                                              |
| Frequency             | 2900 ± 500 Hz                                                                              |
| Loudness @ 2 FT       | 85 to 95 dB(A) Typ.                                                                        |
| Current Draw          | 40mA MAX                                                                                   |
| Housing Material      | 6/6 Nylon, Color: Black                                                                    |
| Storage Temperature   | -40°to +85°C                                                                               |
| Operating Temperature | -40°to +85°C                                                                               |
| Panel Mounting        | Recommended hole size is 1.25"(31.75mm). Thread front will fit standard 30mm(1.181") hole. |
| Knurled Nut           | Used to attach part to panel. The max recommended torque is 10 in-lbs.                     |
| Weight (Typical)      | 1.6 oz (45g)                                                                               |
| NEMA 3R,4X, & 12      | Approved with use of ACC03.                                                                |
| cUL Recognition       | Supply voltage shall employ Transient Voltage Surge Suppression.                           |
| Options               | Please contact factory.                                                                    |
|                       |                                                                                            |