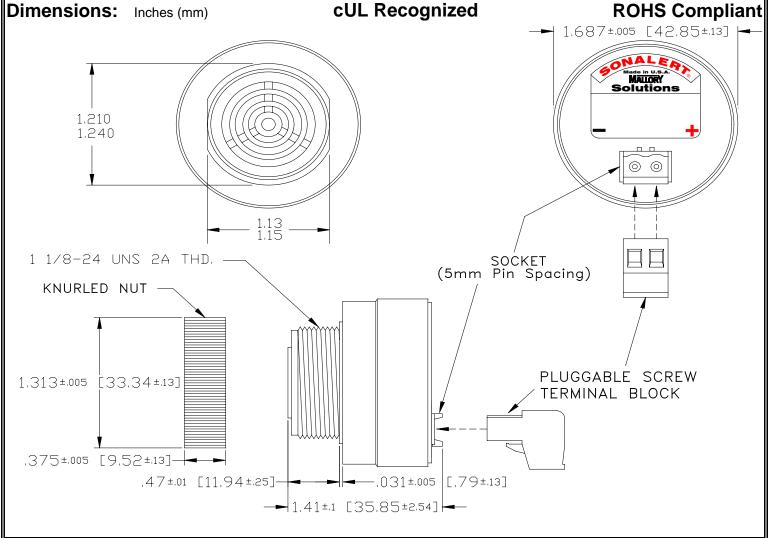

## MALLORY Mallory Sonalert Products,Inc. | Part #: SC | Sales Outline Drawing | Revision:

Part #: SCE120LA3SR3B

| Spec | ifica | tions: |
|------|-------|--------|
|------|-------|--------|

| Sound Level Category  | Loud                                                                                       |  |
|-----------------------|--------------------------------------------------------------------------------------------|--|
| Mode of Operation     | Siren Sweep 2.6 - 3.2 kHz @ 5 Sweeps per Sec.                                              |  |
| Voltage Rating        | 48 to 120 VAC                                                                              |  |
| Frequency             | 2900 ± 500 Hz                                                                              |  |
| Loudness @ 2 FT       | 85 to 95 dB(A) Typ.                                                                        |  |
| Current Draw          | 40mA MAX                                                                                   |  |
| Housing Material      | 6/6 Nylon, Color: Black                                                                    |  |
| Storage Temperature   | -40°to +85°C                                                                               |  |
| Operating Temperature | -40°to +85°C                                                                               |  |
| Panel Mounting        | Recommended hole size is 1.25"(31.75mm). Thread front will fit standard 30mm(1.181") hole. |  |
| Knurled Nut           | Used to attach part to panel. The max recommended torque is 10 in-lbs.                     |  |
| Weight (Typical)      | 1.6 oz (45g)                                                                               |  |
| NEMA 3R,4X, & 12      | Approved with use of ACC03.                                                                |  |
| cUL Recognition       | Supply voltage shall employ Transient Voltage Surge Suppression.                           |  |
| Options               | Please contact factory.                                                                    |  |
|                       |                                                                                            |  |