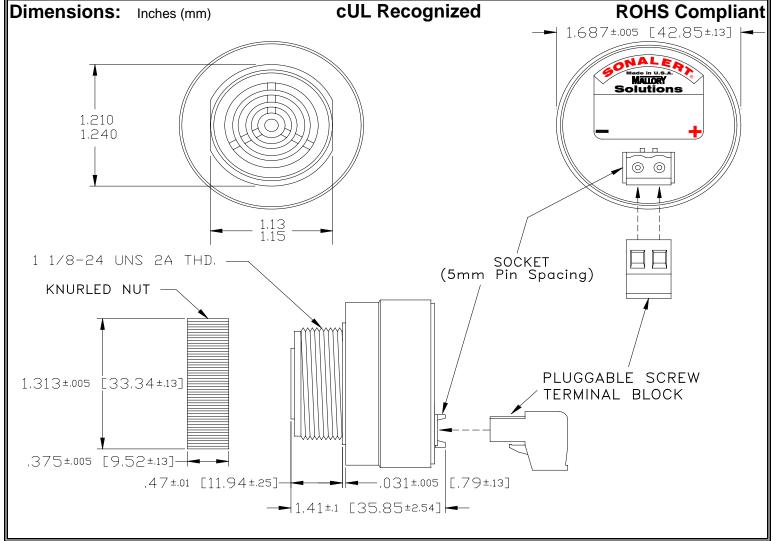

## MALLORY Mallory Sonalert Products,Inc. | Part #: SCE120MA2CT1B Sales Outline Drawing | Revision: A

## Specifications:

| Sound Level Category  | Medium                                                                                     |
|-----------------------|--------------------------------------------------------------------------------------------|
| Mode of Operation     | Continuous                                                                                 |
| Voltage Rating        | 48 to 120 VAC                                                                              |
| Frequency             | 2000 ± 500 Hz                                                                              |
| Loudness @ 2 FT       | 75 to 85 dB(A) Typ.                                                                        |
| Current Draw          | 40mA MAX                                                                                   |
| Housing Material      | 6/6 Nylon, Color: Black                                                                    |
| Storage Temperature   | -40°to +85°C                                                                               |
| Operating Temperature | -40°to +85°C                                                                               |
| Panel Mounting        | Recommended hole size is 1.25"(31.75mm). Thread front will fit standard 30mm(1.181") hole. |
| Knurled Nut           | Used to attach part to panel. The max recommended torque is 10 in-lbs.                     |
| Weight (Typical)      | 1.6 oz (45g)                                                                               |
| NEMA 3R,4X, & 12      | Approved with use of ACC03.                                                                |
| cUL Recognition       | Supply voltage shall employ Transient Voltage Surge Suppression.                           |
| Options               | Please contact factory.                                                                    |
|                       |                                                                                            |