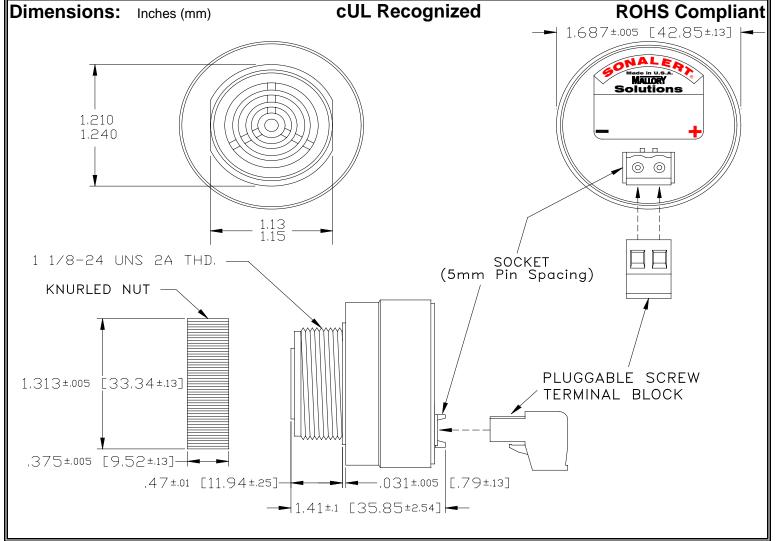

## MALLORY Mallory Sonalert Products,Inc. Part #: Sales Outline Drawing

Part #: SCE120MA2DP2B

Specifications:

| •                     |                                                                                            |
|-----------------------|--------------------------------------------------------------------------------------------|
| Sound Level Category  | Medium                                                                                     |
| Mode of Operation     | Fast Double Pulse @ 2 PPS                                                                  |
| Voltage Rating        | 48 to 120 VAC                                                                              |
| Frequency             | 2000 ± 500 Hz                                                                              |
| Loudness @ 2 FT       | 75 to 85 dB(A) Typ.                                                                        |
| Current Draw          | 40mA MAX                                                                                   |
| Housing Material      | 6/6 Nylon, Color: Black                                                                    |
| Storage Temperature   | -40° to +85° C                                                                             |
| Operating Temperature | -40°to +85°C                                                                               |
| Panel Mounting        | Recommended hole size is 1.25"(31.75mm). Thread front will fit standard 30mm(1.181") hole. |
| Knurled Nut           | Used to attach part to panel. The max recommended torque is 10 in-lbs.                     |
| Weight (Typical)      | 1.6 oz (45g)                                                                               |
| NEMA 3R,4X, & 12      | Approved with use of ACC03.                                                                |
| cUL Recognition       | Supply voltage shall employ Transient Voltage Surge Suppression.                           |
| Options               | Please contact factory.                                                                    |
|                       |                                                                                            |