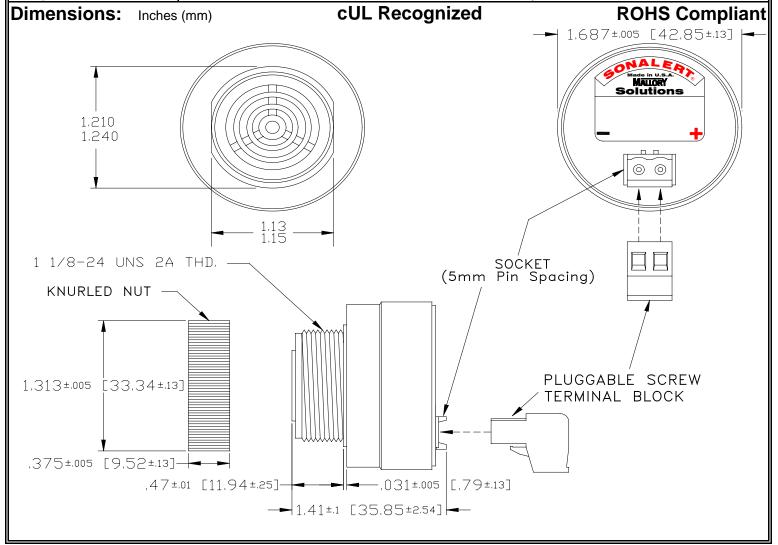

## MALLORY Mallory Sonalert Products,Inc. Part #: Revision:

Part #: SCE120MA2DP3B

Specifications:

| - p                   |                                                                                            |
|-----------------------|--------------------------------------------------------------------------------------------|
| Sound Level Category  | Medium                                                                                     |
| Mode of Operation     | Slow Double Pulse @ 0.5 PPS                                                                |
| Voltage Rating        | 48 to 120 VAC                                                                              |
| Frequency             | 2000 ± 500 Hz                                                                              |
| Loudness @ 2 FT       | 75 to 85 dB(A) Typ.                                                                        |
| Current Draw          | 40mA MAX                                                                                   |
| Housing Material      | 6/6 Nylon, Color: Black                                                                    |
| Storage Temperature   | -40°to +85°C                                                                               |
| Operating Temperature | -40°to +85°C                                                                               |
| Panel Mounting        | Recommended hole size is 1.25"(31.75mm). Thread front will fit standard 30mm(1.181") hole. |
| Knurled Nut           | Used to attach part to panel. The max recommended torque is 10 in-lbs.                     |
| Weight (Typical)      | 1.6 oz (45g)                                                                               |
| NEMA 3R,4X, & 12      | Approved with use of ACC03.                                                                |
| cUL Recognition       | Supply voltage shall employ Transient Voltage Surge Suppression.                           |
| Options               | Please contact factory.                                                                    |