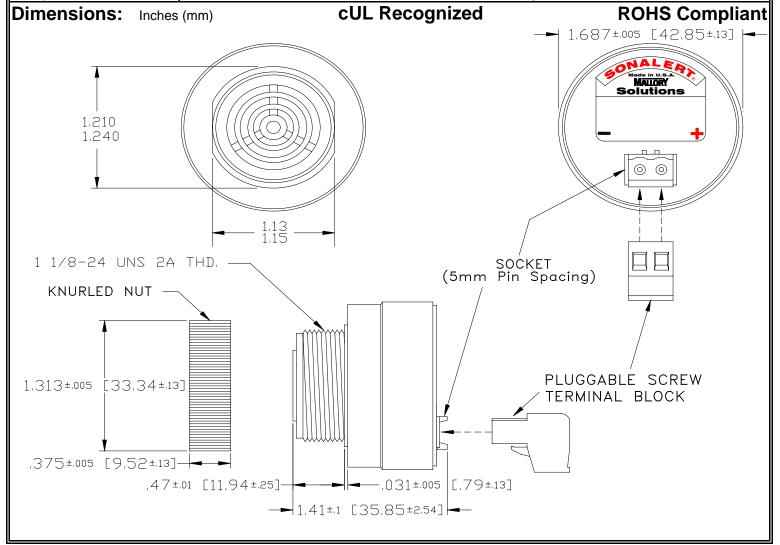

## MALLORY Mallory Sonalert Products, Inc. Part #: Revision: **Sales Outline Drawing**

SCE120MA2FP1B

Specifications:

| - p                   |                                                                                            |
|-----------------------|--------------------------------------------------------------------------------------------|
| Sound Level Category  | Medium                                                                                     |
| Mode of Operation     | Fast Pulse @ 10 PPS                                                                        |
| Voltage Rating        | 48 to 120 VAC                                                                              |
| Frequency             | 2000 ± 500 Hz                                                                              |
| Loudness @ 2 FT       | 75 to 85 dB(A) Typ.                                                                        |
| Current Draw          | 40mA MAX                                                                                   |
| Housing Material      | 6/6 Nylon, Color: Black                                                                    |
| Storage Temperature   | -40°to +85°C                                                                               |
| Operating Temperature | -40°to +85°C                                                                               |
| Panel Mounting        | Recommended hole size is 1.25"(31.75mm). Thread front will fit standard 30mm(1.181") hole. |
| Knurled Nut           | Used to attach part to panel. The max recommended torque is 10 in-lbs.                     |
| Weight (Typical)      | 1.6 oz (45g)                                                                               |
| NEMA 3R,4X, & 12      | Approved with use of ACC03.                                                                |
| cUL Recognition       | Supply voltage shall employ Transient Voltage Surge Suppression.                           |
| Options               | Please contact factory.                                                                    |