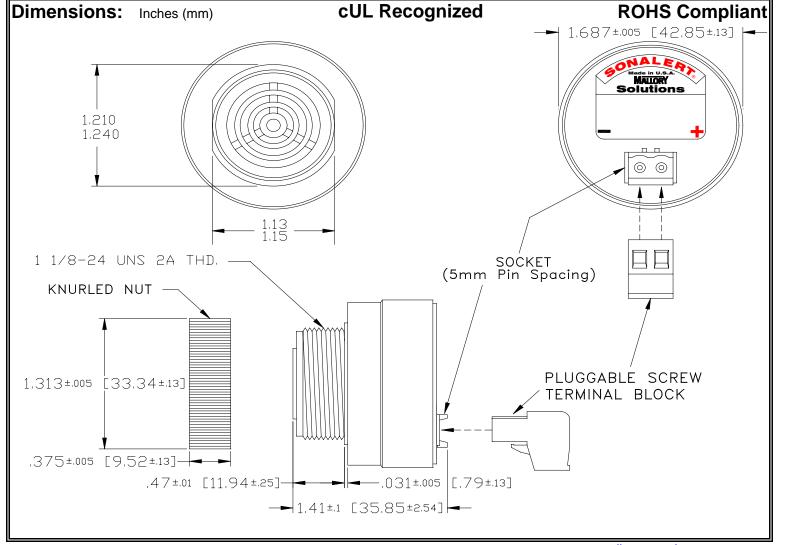

## MALLORY Mallory Sonalert Products,Inc. | Part #: SCE120MA2SP1B | Sales Outline Drawing | Revision: A

Specifications:

| Sound Level Category  | Medium                                                                                     |
|-----------------------|--------------------------------------------------------------------------------------------|
| Mode of Operation     | Slow Pulse @ 1 PPS                                                                         |
| Voltage Rating        | 48 to 120 VAC                                                                              |
| Frequency             | 2000 ± 500 Hz                                                                              |
| Loudness @ 2 FT       | 75 to 85 dB(A) Typ.                                                                        |
| Current Draw          | 40mA MAX                                                                                   |
| Housing Material      | 6/6 Nylon, Color: Black                                                                    |
| Storage Temperature   | -40°to +85°C                                                                               |
| Operating Temperature | -40°to +85°C                                                                               |
| Panel Mounting        | Recommended hole size is 1.25"(31.75mm). Thread front will fit standard 30mm(1.181") hole. |
| Knurled Nut           | Used to attach part to panel. The max recommended torque is 10 in-lbs.                     |
| Weight (Typical)      | 1.6 oz (45g)                                                                               |
| NEMA 3R,4X, & 12      | Approved with use of ACC03.                                                                |
| cUL Recognition       | Supply voltage shall employ Transient Voltage Surge Suppression.                           |
| Options               | Please contact factory.                                                                    |
|                       |                                                                                            |