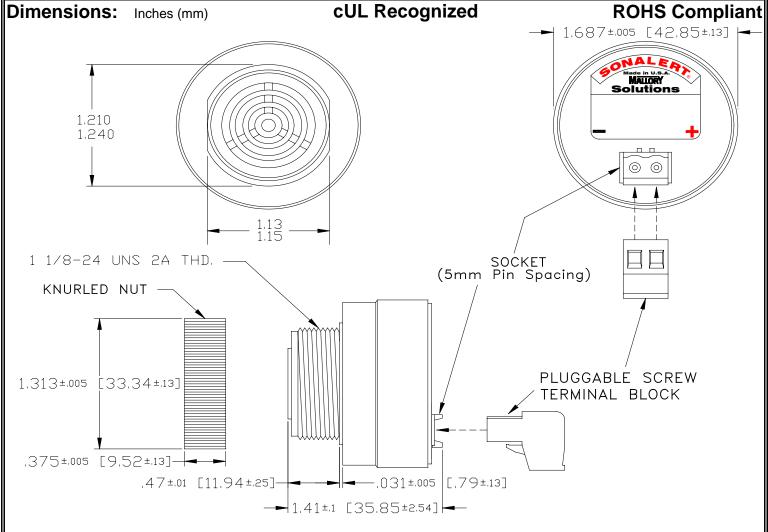

## MALLORY Mallory Sonalert Products,Inc. Part #: Revision:

Part #: SCE120MA3DP2B

evision:

## Specifications:

| •                     |                                                                                            |
|-----------------------|--------------------------------------------------------------------------------------------|
| Sound Level Category  | Medium                                                                                     |
| Mode of Operation     | Fast Double Pulse @ 2 PPS                                                                  |
| Voltage Rating        | 48 to 120 VAC                                                                              |
| Frequency             | 2900 ± 500 Hz                                                                              |
| Loudness @ 2 FT       | 75 to 85 dB(A) Typ.                                                                        |
| Current Draw          | 40mA MAX                                                                                   |
| Housing Material      | 6/6 Nylon, Color: Black                                                                    |
| Storage Temperature   | -40°to +85°C                                                                               |
| Operating Temperature | -40°to +85°C                                                                               |
| Panel Mounting        | Recommended hole size is 1.25"(31.75mm). Thread front will fit standard 30mm(1.181") hole. |
| Knurled Nut           | Used to attach part to panel. The max recommended torque is 10 in-lbs.                     |
| Weight (Typical)      | 1.6 oz (45g)                                                                               |
| NEMA 3R,4X, & 12      | Approved with use of ACC03.                                                                |
| cUL Recognition       | Supply voltage shall employ Transient Voltage Surge Suppression.                           |
| Options               | Please contact factory.                                                                    |
|                       |                                                                                            |