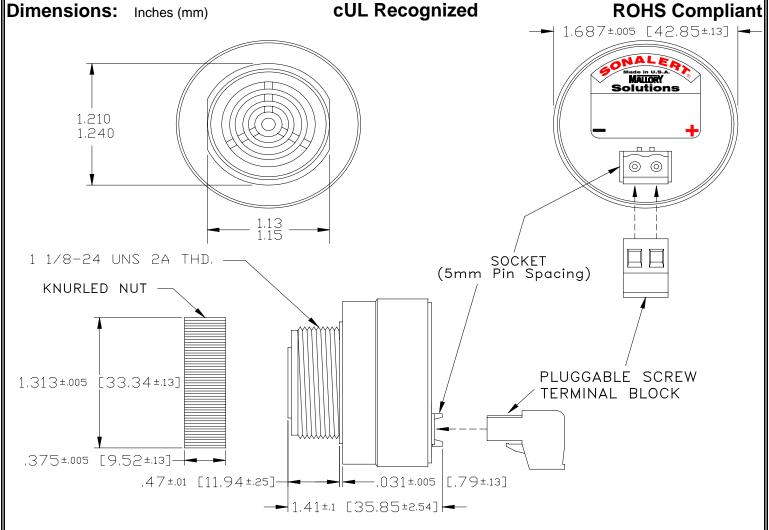

## Specifications:

| Sound Level Category  | Medium                                                                                     |
|-----------------------|--------------------------------------------------------------------------------------------|
| Mode of Operation     | Fast Speed Up @ 0.5 -8 PPS in 30 Seconds                                                   |
| Voltage Rating        | 48 to 120 VAC                                                                              |
| Frequency             | 2900 ± 500 Hz                                                                              |
| Loudness @ 2 FT       | 75 to 85 dB(A) Typ.                                                                        |
| Current Draw          | 40mA MAX                                                                                   |
| Housing Material      | 6/6 Nylon, Color: Black                                                                    |
| Storage Temperature   | -40°to +85°C                                                                               |
| Operating Temperature | -40°to +85°C                                                                               |
| Panel Mounting        | Recommended hole size is 1.25"(31.75mm). Thread front will fit standard 30mm(1.181") hole. |
| Knurled Nut           | Used to attach part to panel. The max recommended torque is 10 in-lbs.                     |
| Weight (Typical)      | 1.6 oz (45g)                                                                               |
| NEMA 3R,4X, & 12      | Approved with use of ACC03.                                                                |
| cUL Recognition       | Supply voltage shall employ Transient Voltage Surge Suppression.                           |
| Options               | Please contact factory.                                                                    |
|                       |                                                                                            |