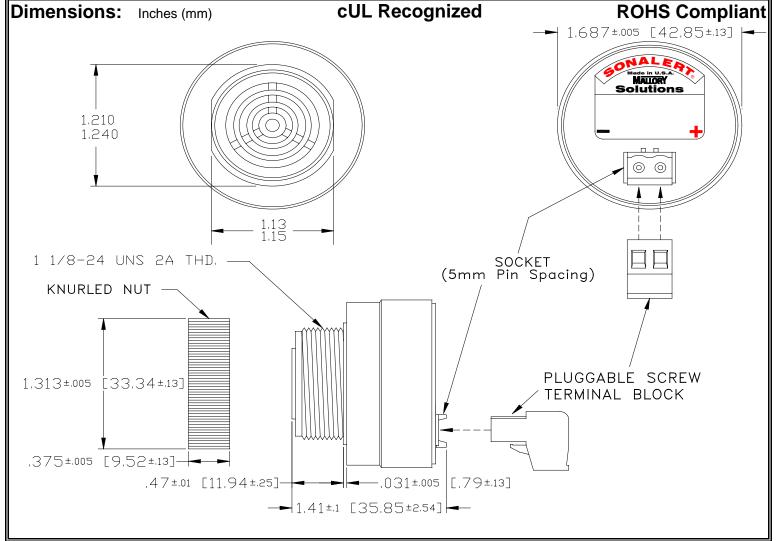

## MALLORY Mallory Sonalert Products,Inc. | Part #: SCE120SA2CT1B Sales Outline Drawing | Revision: A

## Specifications:

| Sound Level Category  | Soft                                                                                       |
|-----------------------|--------------------------------------------------------------------------------------------|
| Mode of Operation     | Continuous                                                                                 |
| Voltage Rating        | 48 to 120 VAC                                                                              |
| Frequency             | 2000 ± 500 Hz                                                                              |
| Loudness @ 2 FT       | 65 to 75 dB(A) Typ.                                                                        |
| Current Draw          | 40mA MAX                                                                                   |
| Housing Material      | 6/6 Nylon, Color: Black                                                                    |
| Storage Temperature   | -40° to +85° C                                                                             |
| Operating Temperature | -40°to +85°C                                                                               |
| Panel Mounting        | Recommended hole size is 1.25"(31.75mm). Thread front will fit standard 30mm(1.181") hole. |
| Knurled Nut           | Used to attach part to panel. The max recommended torque is 10 in-lbs.                     |
| Weight (Typical)      | 1.6 oz (45g)                                                                               |
| NEMA 3R,4X, & 12      | Approved with use of ACC03.                                                                |
| cUL Recognition       | Supply voltage shall employ Transient Voltage Surge Suppression.                           |
| Options               | Please contact factory.                                                                    |
|                       |                                                                                            |