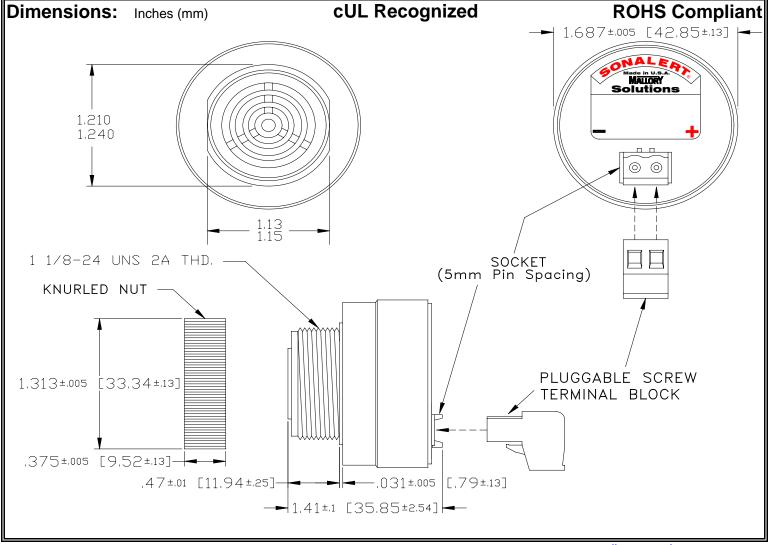

## MALLORY Mallory Sonalert Products,Inc. | Part #: SCE | Sales Outline Drawing | Revision:

Part #: SCE120SA2MP1B

Specifications:

| - p                   |                                                                                            |
|-----------------------|--------------------------------------------------------------------------------------------|
| Sound Level Category  | Soft                                                                                       |
| Mode of Operation     | Medium Pulse @ 5 PPS                                                                       |
| Voltage Rating        | 48 to 120 VAC                                                                              |
| Frequency             | 2000 ± 500 Hz                                                                              |
| Loudness @ 2 FT       | 65 to 75 dB(A) Typ.                                                                        |
| Current Draw          | 40mA MAX                                                                                   |
| Housing Material      | 6/6 Nylon, Color: Black                                                                    |
| Storage Temperature   | -40°to +85°C                                                                               |
| Operating Temperature | -40°to +85°C                                                                               |
| Panel Mounting        | Recommended hole size is 1.25"(31.75mm). Thread front will fit standard 30mm(1.181") hole. |
| Knurled Nut           | Used to attach part to panel. The max recommended torque is 10 in-lbs.                     |
| Weight (Typical)      | 1.6 oz (45g)                                                                               |
| NEMA 3R,4X, & 12      | Approved with use of ACC03.                                                                |
| cUL Recognition       | Supply voltage shall employ Transient Voltage Surge Suppression.                           |
| Options               | Please contact factory.                                                                    |