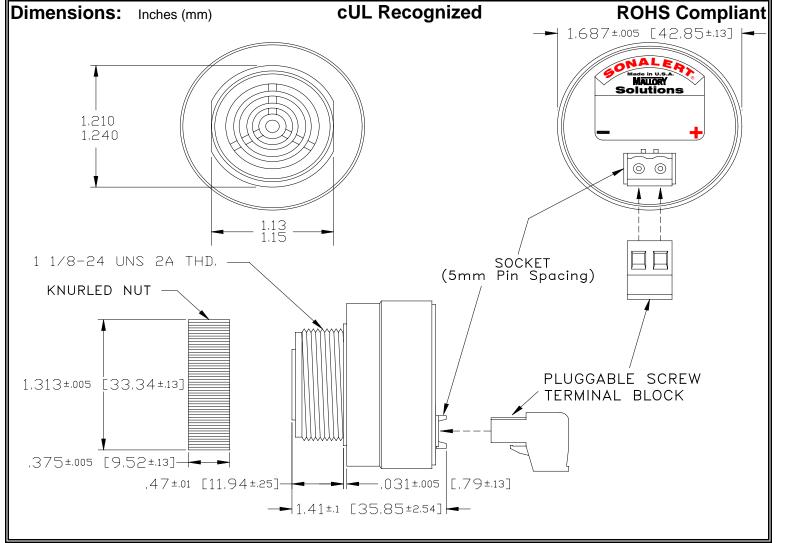

## MALLORY Mallory Sonalert Products,Inc. | Part #: SCE120SA3DP2B | Sales Outline Drawing | Revision: B

## Specifications:

| Sound Level Category  | Soft                                                                                       |
|-----------------------|--------------------------------------------------------------------------------------------|
| Mode of Operation     | Fast Double Pulse @ 2 PPS                                                                  |
| Voltage Rating        | 48 to 120 VAC                                                                              |
| Frequency             | 2900 ± 500 Hz                                                                              |
| Loudness @ 2 FT       | 65 to 75 dB(A) Typ.                                                                        |
| Current Draw          | 40mA MAX                                                                                   |
| Housing Material      | 6/6 Nylon, Color: Black                                                                    |
| Storage Temperature   | -40°to +85°C                                                                               |
| Operating Temperature | -40°to +85°C                                                                               |
| Panel Mounting        | Recommended hole size is 1.25"(31.75mm). Thread front will fit standard 30mm(1.181") hole. |
| Knurled Nut           | Used to attach part to panel. The max recommended torque is 10 in-lbs.                     |
| Weight (Typical)      | 1.6 oz (45g)                                                                               |
| NEMA 3R,4X, & 12      | Approved with use of ACC03.                                                                |
| cUL Recognition       | Supply voltage shall employ Transient Voltage Surge Suppression.                           |
| Options               | Please contact factory.                                                                    |