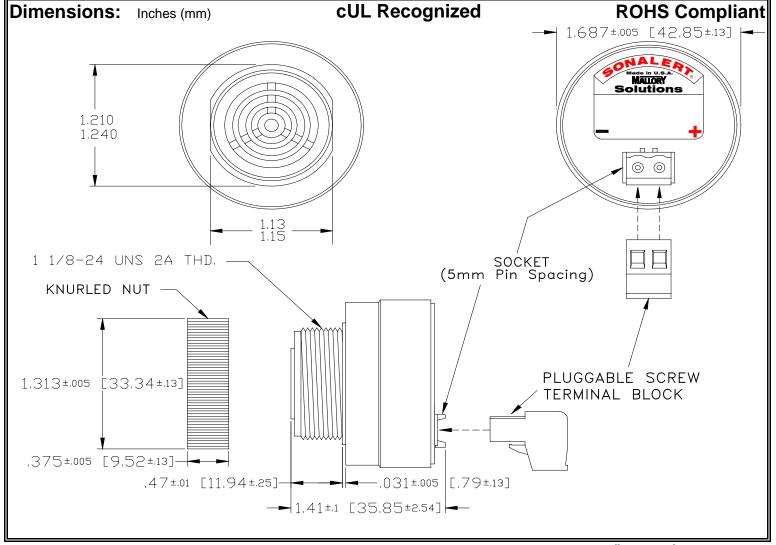

## MALLORY Mallory Sonalert Products, Inc. Part #: Revision: **Sales Outline Drawing**

SCE120SA3DT8B

Specifications:

| Sound Level Category  | Soft                                                                                       |
|-----------------------|--------------------------------------------------------------------------------------------|
| Mode of Operation     | Dual Tone 3.0 - 2.9 kHz @ 1.5 WPS                                                          |
| Voltage Rating        | 48 to 120 VAC                                                                              |
| Frequency             | 2900 ± 500 Hz                                                                              |
| Loudness @ 2 FT       | 65 to 75 dB(A) Typ.                                                                        |
| Current Draw          | 40mA MAX                                                                                   |
| Housing Material      | 6/6 Nylon, Color: Black                                                                    |
| Storage Temperature   | -40°to +85°C                                                                               |
| Operating Temperature | -40°to +85°C                                                                               |
| Panel Mounting        | Recommended hole size is 1.25"(31.75mm). Thread front will fit standard 30mm(1.181") hole. |
| Knurled Nut           | Used to attach part to panel. The max recommended torque is 10 in-lbs.                     |
| Weight (Typical)      | 1.6 oz (45g)                                                                               |
| NEMA 3R,4X, & 12      | Approved with use of ACC03.                                                                |
| cUL Recognition       | Supply voltage shall employ Transient Voltage Surge Suppression.                           |
| Options               | Please contact factory.                                                                    |