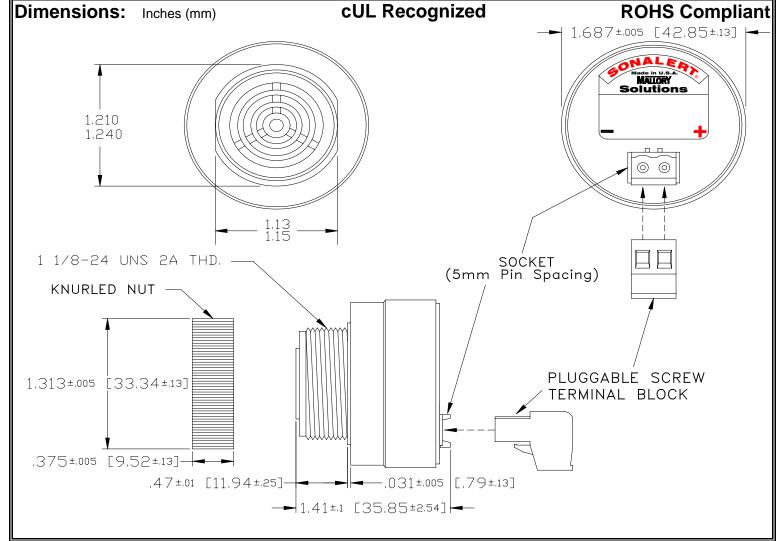

## MALLORY Mallory Sonalert Products,Inc. | Part #: SC | Sales Outline Drawing | Revision:

Part #: SCE120SA3SR4B

Specifications:

| Sound Level Category  | Soft                                                                                       |
|-----------------------|--------------------------------------------------------------------------------------------|
| Mode of Operation     | Siren Sweep 2.6 - 3.2 kHz @ 2 Sweeps per Sec.                                              |
| Voltage Rating        | 48 to 120 VAC                                                                              |
| Frequency             | 2900 ± 500 Hz                                                                              |
| Loudness @ 2 FT       | 65 to 75 dB(A) Typ.                                                                        |
| Current Draw          | 40mA MAX                                                                                   |
| Housing Material      | 6/6 Nylon, Color: Black                                                                    |
| Storage Temperature   | -40°to +85°C                                                                               |
| Operating Temperature | -40° to +85° C                                                                             |
| Panel Mounting        | Recommended hole size is 1.25"(31.75mm). Thread front will fit standard 30mm(1.181") hole. |
| Knurled Nut           | Used to attach part to panel. The max recommended torque is 10 in-lbs.                     |
| Weight (Typical)      | 1.6 oz (45g)                                                                               |
| NEMA 3R,4X, & 12      | Approved with use of ACC03.                                                                |
| cUL Recognition       | Supply voltage shall employ Transient Voltage Surge Suppression.                           |
| Options               | Please contact factory.                                                                    |
|                       |                                                                                            |