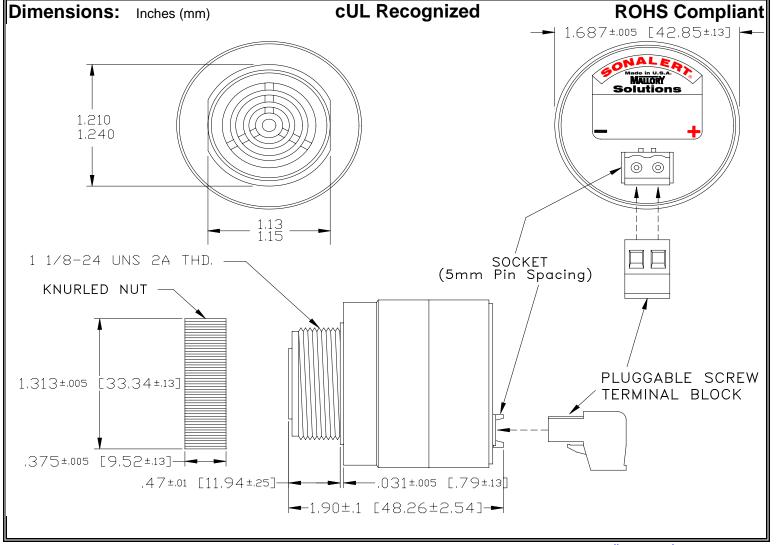

## MALLORY Mallory Sonalert Products,Inc. | Part #: SCE120XA2MP1B Sales Outline Drawing | Revision: A

## Specifications:

| Sound Level Category  | Extra Loud                                                                                 |
|-----------------------|--------------------------------------------------------------------------------------------|
| Mode of Operation     | Medium Pulse @ 5 PPS                                                                       |
| Voltage Rating        | 48 to 120 VAC                                                                              |
| Frequency             | 2000 ± 500 Hz                                                                              |
| Loudness @ 2 FT       | 95 to 105 dB(A) Typ.                                                                       |
| Current Draw          | 40mA MAX                                                                                   |
| Housing Material      | 6/6 Nylon, Color: Black                                                                    |
| Storage Temperature   | -40°to +85°C                                                                               |
| Operating Temperature | -40°to +85°C                                                                               |
| Panel Mounting        | Recommended hole size is 1.25"(31.75mm). Thread front will fit standard 30mm(1.181") hole. |
| Knurled Nut           | Used to attach part to panel. The max recommended torque is 10 in-lbs.                     |
| Weight (Typical)      | 2.1 oz (60g)                                                                               |
| NEMA 3R,4X, & 12      | Approved with use of ACC03.                                                                |
| cUL Recognition       | Supply voltage shall employ Transient Voltage Surge Suppression.                           |
| Options               | Please contact factory.                                                                    |