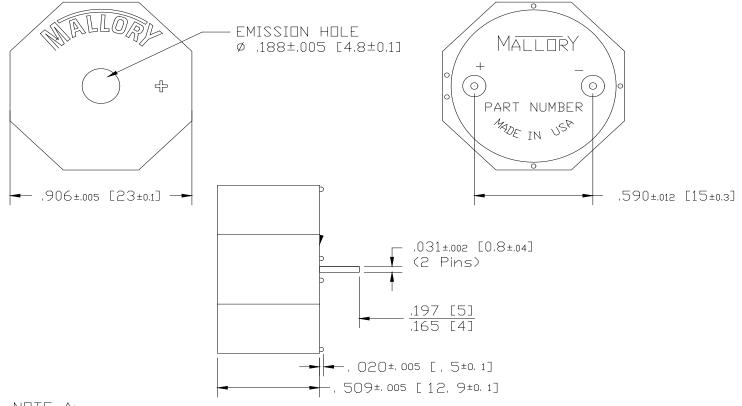

## MALLORY Mallory Sonalert Products,Inc. Part #: MSE14MWH2 Sales Outline Drawing Revision: A

**Specifications:** 

| Sound Level Category  | Medium                                           |
|-----------------------|--------------------------------------------------|
| Mode of Operation     | Whooping Sweep 2.1 - 5.8 kHz @ 1 Sweeps per Sec. |
| Voltage Rating        | 7 to 14 VDC                                      |
| Frequency             | 2100-5800 Hz Typical                             |
| Loudness @ 1 FT       | 75 to 85 dB(A) Typ.                              |
| Current Draw          | 50mA MAX                                         |
| Housing Material      | Valox (UL94V-0), Color: Black                    |
| Storage Temperature   | -40°to +80°C                                     |
| Operating Temperature | -40°to +65°C                                     |
| Weight (Typical)      | 4.0g                                             |
| Options               | Please contact factory.                          |

Dimensions: Inches (mm) ROHS Compliant

NOTE A: TERMINALS - .031" DIA. NICKEL/TIN COATED BRASS.

NOTE B:
MOUNTING- INSERT INTO PRINTED CIRCUIT BOARD AND HAND OR MACHINE SOLDER,
UNITS ARE SUITABLE FOR WAVE SOLDERING. RECOMMENDED MAXIMUM TEMPERATURE
AND TIME DURATION FOR WAVE SOLDERING IS +270°C AND 3 SECONDS RESPECTIVELY.