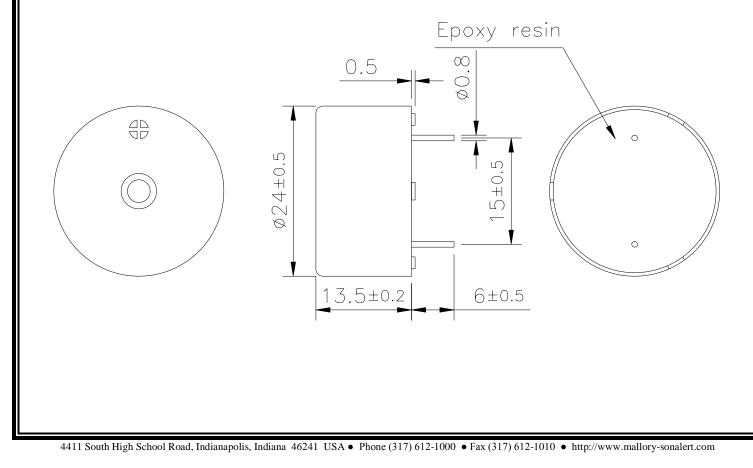

| ales Outline Drawing             | Revision A                        |
|----------------------------------|-----------------------------------|
| cifications:                     |                                   |
| Oscillation Frequency (Hz)       | $3000 \pm 500$                    |
| Operating Voltage (Vdc)          | 3 ~ 24                            |
| Rated Voltage (Vdc)              | 12                                |
| Current Consumption (mA/max)     | 18 at Rated Voltage               |
| Sound Pressure Level (dB/min)    | 85 at 30cm at Rated Voltage       |
| Tone/Pulse Rate (Hz0             | Constant                          |
| Operating Temperature (°C)       | -20 ~ +70                         |
| Storage Temperature (°C)         | -30 ~ +80                         |
| Housing                          | ABS 757 UL94HB plastic resin      |
|                                  | (Color: Black)                    |
| Lead Pins                        | Tin Plated Brass                  |
| Weight (Grams)                   | 4.6                               |
| Condition by wave soldering (°C) | 245 ±5 / 3±0.5 sec                |
| Condition by hand soldering (°C) | $350 \pm 20$ / within 5 sec       |
| Options                          | For other options contact factory |
|                                  | RoHS Compliant                    |