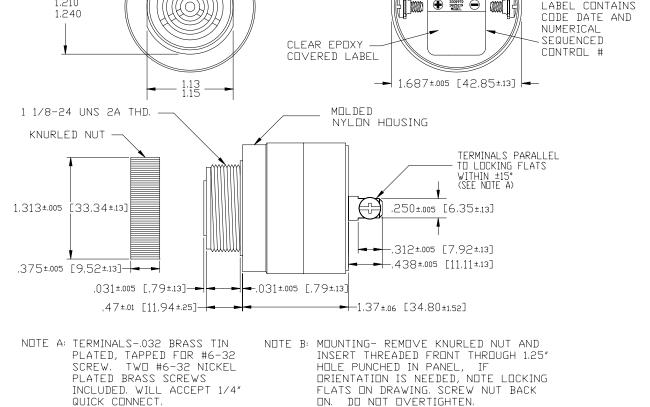

## Revision A

| Sound level Category    | Medium Sound Level                 |
|-------------------------|------------------------------------|
| Mode of Operation       | Continuous                         |
| Mounting                | Panel (see note B)                 |
| Voltage Rating          | 30 to 120 Vac/dc                   |
| Frequency               | 4500 Hz ±500 Hz                    |
| Loudness (Min. Voltage) | 71 dB(A) min. @ 2 FT and 30 Vac/dc |
| Loudness (Max Voltage)  | 85 dB(A) min. @ 2FT and 120 Vac/dc |
| Current Draw            | 4.5 mA Max @ 30 Vac/dc             |
| Current Draw            | 18 mA Max @ 120 Vac/dc             |
| Storage Temperature     | -65°C to +85°C                     |
| Operating Temperature   | -40°C to +85°C                     |
| Weight (Typical)        | 2.1 oz (59 g)                      |
| Housing                 | 6/6 Nylon, Color Black             |
| Options                 | For other options contact factory  |
| ensions: Inches (mm)    |                                    |
| LECKING<br>FLATS        | 1.31±.09 [33.17±2.29]              |