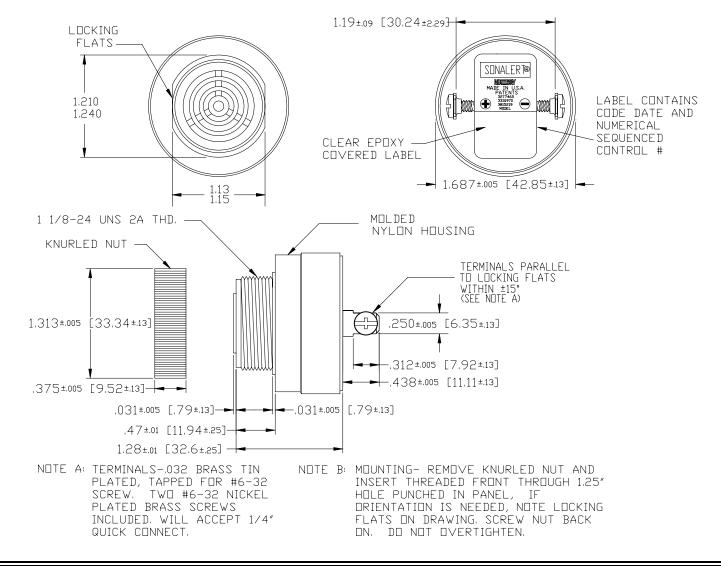

## MALLORY Mallory Sonalert Products Inc.

Part # SC628MD

**Sales Outline Drawing** 

Revision A

## **Specifications:** Military Unit

|                         | <i>U</i>                          |
|-------------------------|-----------------------------------|
| Sound level Category    | Medium Sound Level                |
| Mode of Operation       | Low Frequency - Continuous        |
| Mounting                | Panel (see note B)                |
| Voltage Rating          | 6 to 28 Vdc                       |
| Frequency               | 1900 Hz ±500 Hz                   |
| Loudness (Min. Voltage) | 60 dB(A) min. @ 2 FT and 6 Vdc    |
| Loudness (Max Voltage)  | 75 dB(A) min. @ 2FT and 28 Vdc    |
| Current Draw            | 5 mA Max @ 6 Vdc                  |
| Current Draw            | 20 mA Max @ 28 Vdc                |
| Storage Temperature     | -65°C to +85°C                    |
| Operating Temperature   | -40°C to +85°C                    |
| Weight (Typical)        | 1.6 oz (45 g)                     |
| Housing                 | 6/6 Nylon, Color Black            |
| Options                 | For other options contact factory |
|                         | ·                                 |

## **Dimensions:** Inches (mm)