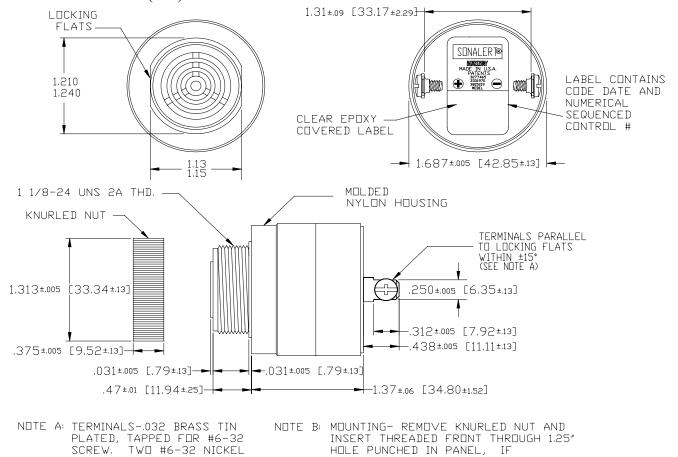

## **Dimensions:** Inches (mm)

PLATED BRASS SCREWS

HOLE PUNCHED IN PANEL, IF

DRIENTATION IS NEEDED, NOTE LOCKING