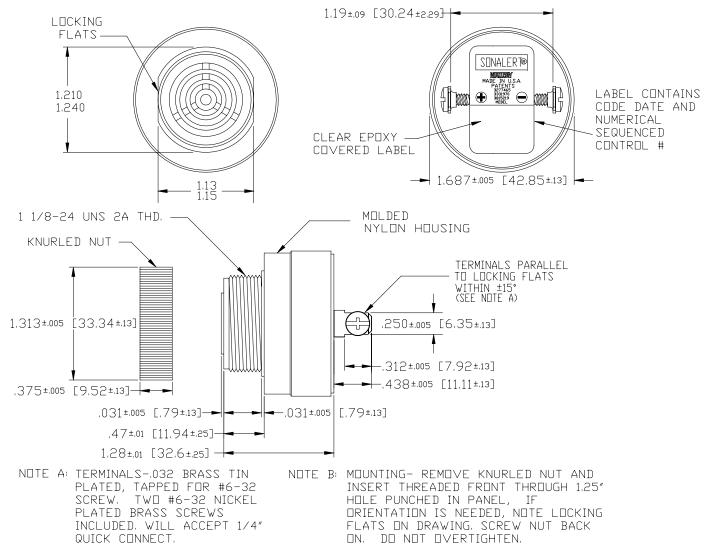

## **Sales Outline Drawing**

Revision

| Specifications: Military Unit |                                   |
|-------------------------------|-----------------------------------|
| Sound level Category          | Medium Sound Level                |
| Mode of Operation             | Continuous                        |
| Mounting                      | Panel (see note B)                |
| Voltage Rating                | 10 to 48 Vdc                      |
| Frequency                     | 1900 Hz ±300 Hz                   |
| Loudness (Min. Voltage)       | 60 dB(A) min. @ 2 FT and 10 Vdc   |
| Loudness (Max Voltage)        | 75 dB(A) min. @ 2FT and 48 Vdc    |
| Current Draw                  | 5 mA Max @ 10 Vdc                 |
| Current Draw                  | 20 mA Max @ 48 Vdc                |
| Storage Temperature           | -65°C to +85°C                    |
| Operating Temperature         | -40°C to +85°C                    |
| Weight (Typical)              | 1.5 oz (42 g)                     |
| Housing                       | 6/6 Nylon, Color Black            |
| Options                       | For other options contact factory |

## Dimensions: Inches (mm)

4411 South High School Road, Indianapolis, Indiana 46241 U.S.A • Phone: (317)612-1000 Fax: (317)612-1010 • www.mallory-sonalert.com