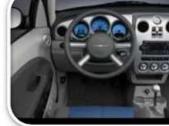

## **WIRE TERMINAL LAMPS**

Available Voltage Range: 5V - 28V
Bulb Diameter: 3mm - 6mm

**CLUSTERS** 

**HVAC** 

JKL Components Corporation has served the Automotive Market with quality lighting solutions since 1972.