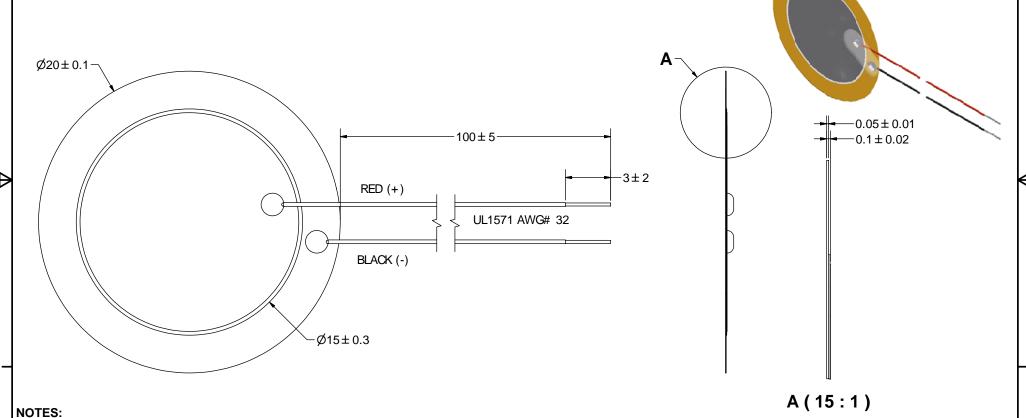

©2003, Projects Unlimited Inc.

3. THIS PART IS RoHS 2011/65/EU COMPLIANT.

2. SPECIFICATIONS SUBJECT TO CHANGE OR WITHDRAWL

1. ALL DIMENSIONS ARE IN MILLIMETERS.

WITHOUT NOTICE.

SPECIFIED:
DIMENSIONS ARE IN
MILLIMETERS,
TOLERANCES
ARE ±0.5 AND
ANGLES ARE ±3°.

AB2025B-LW100-R.idw

UNLESS OTHERWISE

pul audio "

Date

4/30/2013

Checked by

C.W.

Designed by