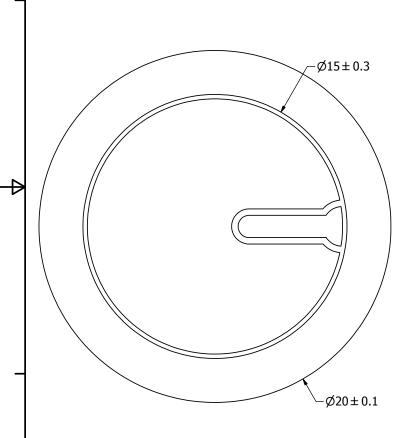

## NOTES:

- 1. ALL DIMENSIONS ARE IN MILLIMETERS.
- 2. SPECIFICATIONS SUBJECT TO CHANGE OR WITHDRAWL WITHOUT NOTICE.

| RABL | 4/10/2002                               |      |
|------|-----------------------------------------|------|
|      | PUI<br>audic<br>a projects unlimited co | 1110 |