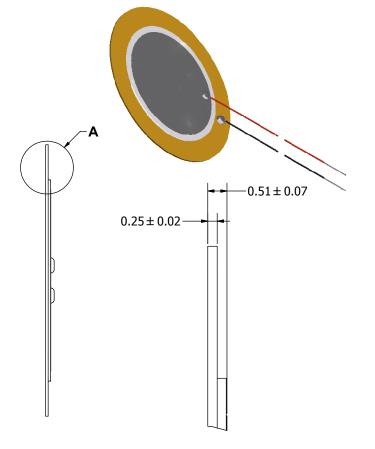

A (15:1)

## NOTES:

- 1. ALL DIMENSIONS ARE IN MILLIMETERS.
- 2. SPECIFICATIONS SUBJECT TO CHANGE OR WITHDRAWL WITHOUT NOTICE.
- 3. THIS PART IS RoHS 2011/65/EU COMPLIANT.

| UNLESS OTHERWISE<br>SPECIFIED:                |            | Designed by |
|-----------------------------------------------|------------|-------------|
| DIMENSIONS ARE IN                             | SIZE       | J.D.        |
| MILLIMETERS,                                  |            | $\infty$    |
| TOLERANCES<br>ARE ±0.5 AND<br>ANGLES ARE ±3°. | A3         | X           |
| AB2746B-I W                                   | /100-R idw |             |