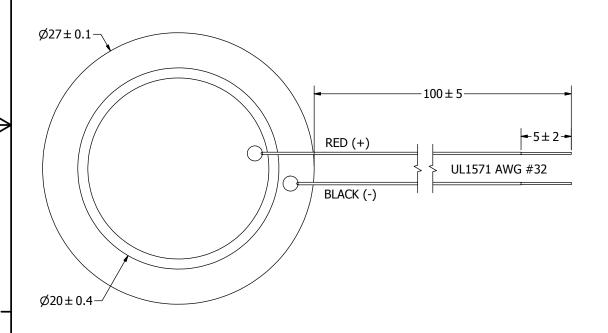

| SPECIFICATIONS           |             |       |  |  |
|--------------------------|-------------|-------|--|--|
| PARAMETERS               | VALUES      | UNITS |  |  |
| RESONANT FREQUENCY       | 4,600 ± 500 | Hz    |  |  |
| RESONANT IMPEDANCE (MAX) | 250         | Ohm   |  |  |
| MAX INPUT VOLTAGE        | 30          | Vp-p  |  |  |
| CAPACITANCE @ 1kHZ       | 16,000 ±30% | pF    |  |  |
| PLATE MATERIAL           | BRASS       | -     |  |  |
| OPERATING TEMPERATURE    | -20 ~ +60   | °C    |  |  |
| STORAGE TEMPERATURE      | -30 ~ +70   | °C    |  |  |

## NOTES:

- 1. ALL DIMENSIONS ARE IN MILLIMETERS.
- 2. SPECIFICATIONS SUBJECT TO CHANGE OR WITHDRAWL WITHOUT NOTICE.
- 3. THIS PART IS RoHS 2011/65/EU COMPLIANT.

| UNLESS OTHERWISE<br>SPECIFIED:                |            | Designed by |
|-----------------------------------------------|------------|-------------|
| DIMENSIONS ARE IN                             | SIZE       | J.D.        |
| MILLIMETERS,                                  |            | $\infty$    |
| TOLERANCES<br>ARE ±0.5 AND<br>ANGLES ARE ±3°. | A3         | X           |
| AB2746B-I W                                   | /100-R idw |             |