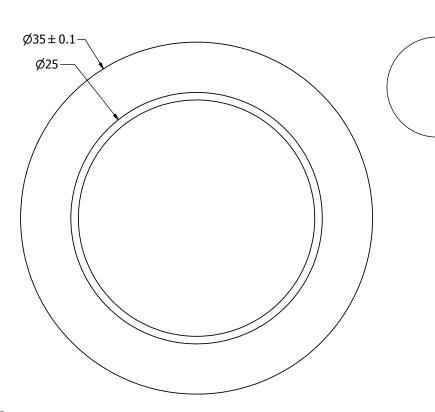

| SPECIFICATIONS           |             |       |  |
|--------------------------|-------------|-------|--|
| PARAMETERS               | VALUES      | UNITS |  |
| RESONANT FREQUENCY       | 2,800 ± 500 | Hz    |  |
| RESONANT IMPEDANCE (MAX) | 300         | Ohm   |  |
| MAX INPUT VOLTAGE        | 30          | Vp-p  |  |
| CAPACITANCE @ 1kHZ       | 30,000 ±30% | pF    |  |
| PLATE MATERIAL           | BRASS       | -     |  |
| OPERATING TEMPERATURE    | -20 ~ +60   | °C    |  |
| STORAGE TEMPERATURE      | -20 ~ +70   | °C    |  |

## NOTES:

- 1. ALL DIMENSIONS ARE IN MILLIMETERS.
- 2. SPECIFICATIONS SUBJECT TO CHANGE OR WITHDRAWL WITHOUT NOTICE.
- 3. THIS PART IS RoHS 2002/95/EC COMPLIANT.

UNLESS OTHERWISE SPECIFIED: DIMENSIONS ARE IN MILLIMETERS,

TOLERANCES ARE ±0.5 AND ANGLES ARE ±3°. SIZE B.C.I.

ces AND RE ±3°. pul

Date

6/5/2003

Checked by

Date

S.J. 6/5/2003 8/13/2010 AB3528B

Date