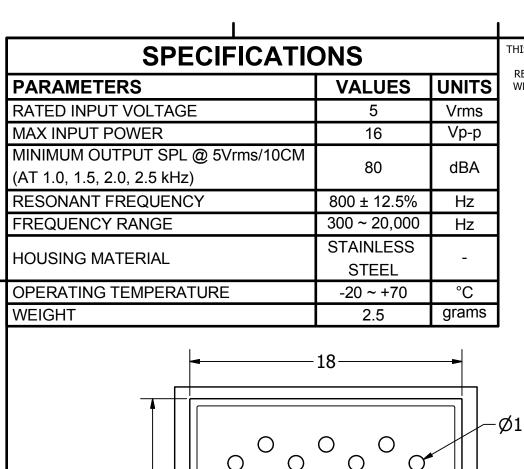

1. ALL DIMENSIONS ARE IN MILLIMETERS.

26

- 2. SPECIFICATIONS SUBJECT TO CHANGE OR WITHDRAWL WITHOUT NOTICE.
- 3. THIS PART IS RoHS 2002/95/EC COMPLIANT.

| UNLESS OTHERWISE             |         | Designed by | Date Checke |      | cked by | Date       | Approved by | Date       | Drawn Date |
|------------------------------|---------|-------------|-------------|------|---------|------------|-------------|------------|------------|
| SPECIFIED: DIMENSIONS ARE IN | " SIZE  | B.M.        | 10/25/2012  | M.L. |         | 10/25/2012 | B.R.        | 10/25/2012 | 10/25/2012 |
| MILLIMETERS,  TOLERANCES     | METERS, |             | APS3008S-R  |      |         |            |             |            |            |