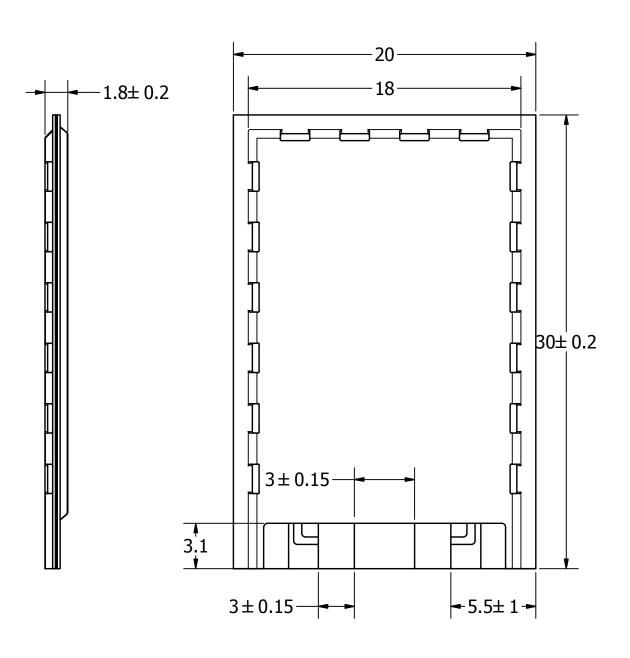

1. ALL DIMENSIONS ARE IN MILLIMETERS.

26

- 2. SPECIFICATIONS SUBJECT TO CHANGE OR WITHDRAWL WITHOUT NOTICE.
- 3. THIS PART IS RoHS 2002/95/EC COMPLIANT.

| UNLESS OTHERWISE             |         | Designed by | Date Checke |      | cked by | Date       | Approved by | Date       | Drawn Date |
|------------------------------|---------|-------------|-------------|------|---------|------------|-------------|------------|------------|
| SPECIFIED: DIMENSIONS ARE IN | " SIZE  | B.M.        | 10/25/2012  | M.L. |         | 10/25/2012 | B.R.        | 10/25/2012 | 10/25/2012 |
| MILLIMETERS,  TOLERANCES     | METERS, |             | APS3008S-R  |      |         |            |             |            |            |