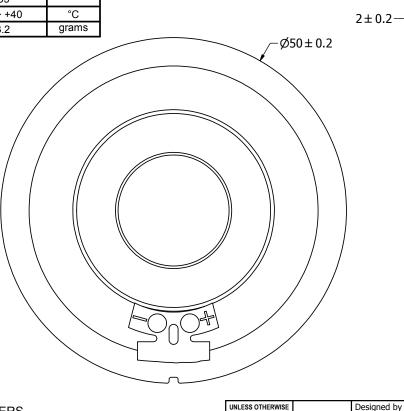

**SPECIFICATIONS PARAMETERS VALUES** UNITS RATED INPUT POWER 1.5 W MAX INPUT POWER W 2 IMPEDANCE 8 ± 15% ОНМ OUTPUT SPL @ 0.1W/0.1M  $92 \pm 3$ dBA (AT 0.6, 0.8, 1.0, 1.2 kHz) DISTORTION (MAX.) 5% RESONANT FREQUENCY  $350 \pm 70\%$ Hz 350 ~ 20,000 FREQUENCY RANGE Hz HOUSING MATERIAL METAL **CONE MATERIAL MYLAR** MAGNET MATERIAL N35 -°C **OPERATING TEMPERATURE** -10 ~ +40 grams WEIGHT 13.2

Checked by

- 1. ALL DIMENSIONS ARE IN MILLIMETERS.
- 2. SPECIFICATIONS SUBJECT TO CHANGE OR WITHDRAWL WITHOUT NOTICE.
- 3. THIS PART IS RoHS 2002/95/EC COMPLIANT.

| UNLESS OTHERWISE<br>SPECIFIED:                |            |
|-----------------------------------------------|------------|
| DIMENSIONS ARE IN                             | SIZE       |
| MILLIMETERS,                                  |            |
| TOLERANCES<br>ARE ±0.5 AND<br>ANGLES ARE ±3°. | <b>A</b> 3 |
| AS05008MI                                     | R-4-R.idw  |