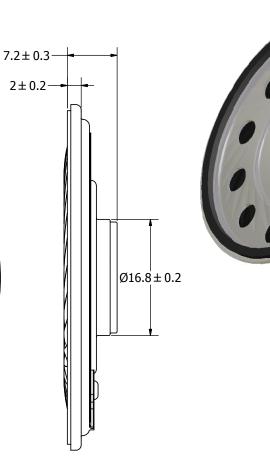

**SPECIFICATIONS PARAMETERS VALUES** UNITS RATED INPUT POWER 1.5 W MAX INPUT POWER W 2 IMPEDANCE 8 ± 15% ОНМ OUTPUT SPL @ 0.1W/0.1M  $92 \pm 3$ dBA (AT 0.6, 0.8, 1.0, 1.2 kHz) DISTORTION (MAX.) 5% RESONANT FREQUENCY  $350 \pm 70\%$ Hz 350 ~ 20,000 FREQUENCY RANGE Hz HOUSING MATERIAL METAL **CONE MATERIAL MYLAR** MAGNET MATERIAL N35 -°C **OPERATING TEMPERATURE** -10 ~ +40 grams WEIGHT 13.2

Checked by

- 1. ALL DIMENSIONS ARE IN MILLIMETERS.
- 2. SPECIFICATIONS SUBJECT TO CHANGE OR WITHDRAWL WITHOUT NOTICE.
- 3. THIS PART IS RoHS 2002/95/EC COMPLIANT.

| UNLESS OTHERWISE<br>SPECIFIED:                |            |
|-----------------------------------------------|------------|
| DIMENSIONS ARE IN                             | SIZE       |
| MILLIMETERS,                                  |            |
| TOLERANCES<br>ARE ±0.5 AND<br>ANGLES ARE ±3°. | <b>A</b> 3 |
| AS05008MI                                     | R-4-R.idw  |