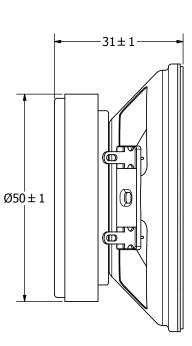

NOTES:

1. ALL DIMENSIONS ARE IN MILLIMETERS.

2. SPECIFICATIONS SUBJECT TO CHANGE OR WITHDRAWL WITHOUT NOTICE.

3. THIS PART IS RoHS 2002/95/EC COMPLIANT.

|          | UNLESS OTHERWISE<br>SPECIFIED:                |            | Designed by |
|----------|-----------------------------------------------|------------|-------------|
|          |                                               | SIZE       | G.V.        |
|          | DIMENSIONS ARE IN MILLIMETERS,                |            | $\sim$      |
|          | TOLERANCES<br>ARE ±0.5 AND<br>ANGLES ARE ±3°. | <b>A</b> 3 | 70          |
| AS06508M |                                               | 1S-R.idw   | 400         |