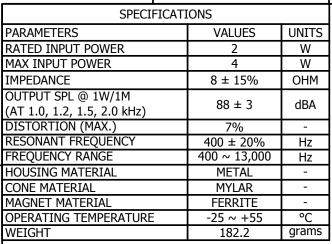

NOTES:

1. ALL DIMENSIONS ARE IN MILLIMETERS.

2. SPECIFICATIONS SUBJECT TO CHANGE OR WITHDRAWL WITHOUT NOTICE.

3. THIS PART IS RoHS 2002/95/EC COMPLIANT.

|          | UNLESS OTHERWISE<br>SPECIFIED:                |            | Designed by |
|----------|-----------------------------------------------|------------|-------------|
|          |                                               | SIZE       | G.V.        |
|          | DIMENSIONS ARE IN MILLIMETERS,                |            | $\sim$      |
|          | TOLERANCES<br>ARE ±0.5 AND<br>ANGLES ARE ±3°. | <b>A</b> 3 | 70          |
| AS06508M |                                               | 1S-R.idw   | 400         |