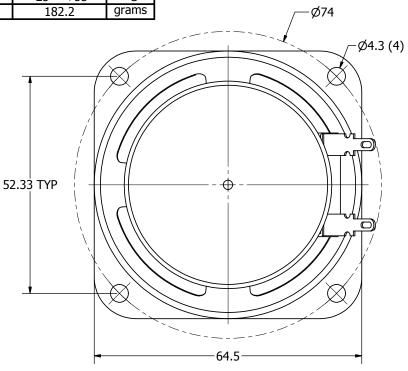

NOTES:

1. ALL DIMENSIONS ARE IN MILLIMETERS.

2. SPECIFICATIONS SUBJECT TO CHANGE OR WITHDRAWL WITHOUT NOTICE.

3. THIS PART IS RoHS 2002/95/EC COMPLIANT.

|          | UNLESS OTHERWISE<br>SPECIFIED:                |            | Designed by |
|----------|-----------------------------------------------|------------|-------------|
|          |                                               | SIZE       | G.V.        |
|          | DIMENSIONS ARE IN MILLIMETERS,                |            | $\sim$      |
|          | TOLERANCES<br>ARE ±0.5 AND<br>ANGLES ARE ±3°. | <b>A</b> 3 | 70          |
| AS06508M |                                               | 1S-R.idw   | 400         |