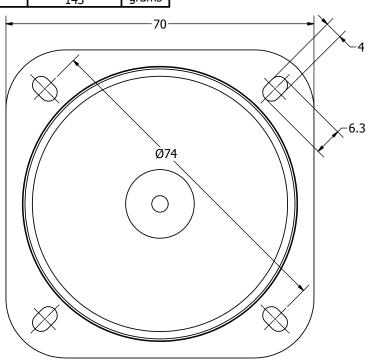

**SPECIFICATIONS** VALUES PARAMETERS UNITS RATED INPUT POWER W MAX INPUT POWER W IMPEDANCE 8 ± 15% OHM OUTPUT SPL @ 1W/1M  $86 \pm 3$ dBA (AT 0.6, 0.8, 1.0, 1.2, 1.5 kHz) DISTORTION (MAX.) 7% RESONANT FREQUENCY  $300 \pm 20\%$ Hz FREQUENCY RANGE 300 ~ 20,000 Hz HOUSING MATERIAL METAL -CONE MATERIAL PAPER MAGNET MATERIAL **FERRITE** OPERATING TEMPERATURE -25 ~ +55 °C WEIGHT grams 143

NOTES:

1. ALL DIMENSIONS ARE IN MILLIMETERS.

2. SPECIFICATIONS SUBJECT TO CHANGE OR WITHDRAWL WITHOUT NOTICE.

3. THIS PART IS RoHS 2002/95/EC COMPLIANT.

| SPECIFIED:                                    | SIZE       |  |
|-----------------------------------------------|------------|--|
| DIMENSIONS ARE IN MILLIMETERS,                |            |  |
| TOLERANCES<br>ARE ±0.5 AND<br>ANGLES ARE ±3°. | <b>A</b> 3 |  |
| AS07008PS-R.idw                               |            |  |