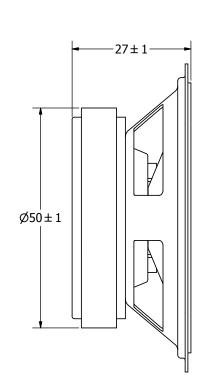

NOTES:

1. ALL DIMENSIONS ARE IN MILLIMETERS.

2. SPECIFICATIONS SUBJECT TO CHANGE OR WITHDRAWL WITHOUT NOTICE.

3. THIS PART IS RoHS 2002/95/EC COMPLIANT.

| SPECIFIED:                                    | SIZE       |  |
|-----------------------------------------------|------------|--|
| DIMENSIONS ARE IN MILLIMETERS,                |            |  |
| TOLERANCES<br>ARE ±0.5 AND<br>ANGLES ARE ±3°. | <b>A</b> 3 |  |
| AS07008PS-R.idw                               |            |  |