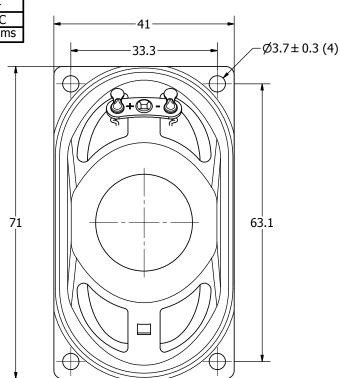

## NOTES:

- 1. ALL DIMENSIONS ARE IN MILLIMETERS.
- 2. SPECIFICATIONS SUBJECT TO CHANGE OR WITHDRAWL WITHOUT NOTICE.
- 3. THIS PART IS RoHS 2002/95/EC COMPLIANT.

| MENSIONS ARE IN                                       | SIZE      | J.D. | 9/4/2006                     | B.R.  |
|-------------------------------------------------------|-----------|------|------------------------------|-------|
| MILLIMETERS,  TOLERANCES ARE ±0.5 AND ANGLES ARE ±3°. | A3        |      |                              |       |
| AS07108P0                                             | D-4-R.idw | 489  | A Division of Projects Unlin | mited |