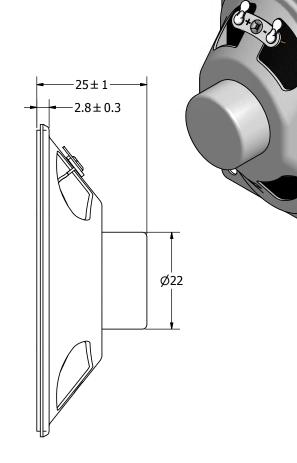

## NOTES:

- 1. ALL DIMENSIONS ARE IN MILLIMETERS.
- 2. SPECIFICATIONS SUBJECT TO CHANGE OR WITHDRAWL WITHOUT NOTICE.
- 3. THIS PART IS RoHS 2002/95/EC COMPLIANT.

| MENSIONS ARE IN                                       | SIZE      | J.D. | 9/4/2006                     | B.R.  |
|-------------------------------------------------------|-----------|------|------------------------------|-------|
| MILLIMETERS,  TOLERANCES ARE ±0.5 AND ANGLES ARE ±3°. | A3        |      |                              |       |
| AS07108P0                                             | D-4-R.idw | 489  | A Division of Projects Unlin | mited |