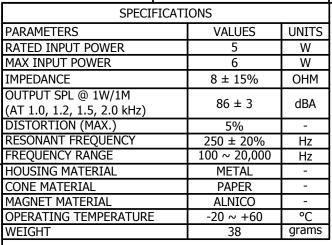

## NOTES:

- 1. ALL DIMENSIONS ARE IN MILLIMETERS.
- 2. SPECIFICATIONS SUBJECT TO CHANGE OR WITHDRAWL WITHOUT NOTICE.
- 3. THIS PART IS RoHS 2002/95/EC COMPLIANT.

| MENSIONS ARE IN                                       | SIZE      | J.D. | 9/4/2006                     | B.R.  |
|-------------------------------------------------------|-----------|------|------------------------------|-------|
| MILLIMETERS,  TOLERANCES ARE ±0.5 AND ANGLES ARE ±3°. | A3        |      |                              |       |
| AS07108P0                                             | D-4-R.idw | 489  | A Division of Projects Unlin | mited |