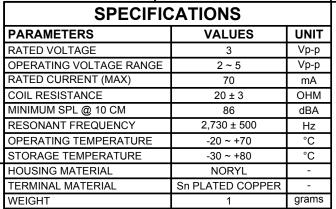

## NOTES:

- 1. ALL DIMENSIONS ARE IN MILLIMETERS.
- 2. SPECIFICATIONS SUBJECT TO CHANGE OR WITHDRAWL WITHOUT NOTICE.
- 3. THIS PART IS RoHS 2002/95/EC COMPLIANT.

| UNLESS OTHERWISE<br>SPECIFIED:                |           | Designed by |
|-----------------------------------------------|-----------|-------------|
| DIMENSIONS ARE IN                             | SIZE      | J.D.        |
| MILLIMETERS,                                  |           | $\infty$    |
| TOLERANCES<br>ARE ±0.5 AND<br>ANGLES ARE ±3°. | A3        |             |
| ΔT_0027_T                                     | T_3_P idw |             |