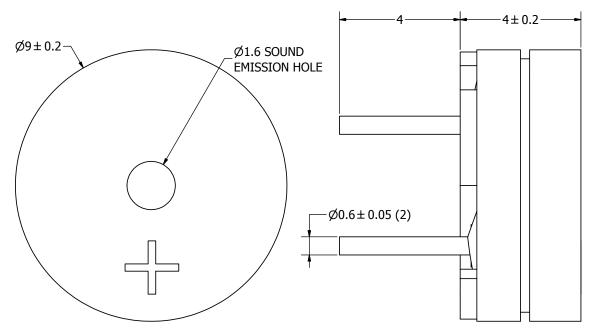

## NOTES:

- 1. ALL DIMENSIONS ARE IN MILLIMETERS.
- 2. SPECIFICATIONS SUBJECT TO CHANGE OR WITHDRAWL WITHOUT NOTICE.
- 3. THIS PART IS RoHS 2002/95/EC COMPLIANT.

| UNLESS OTHERWISE<br>SPECIFIED:                |           | Designed by |
|-----------------------------------------------|-----------|-------------|
| DIMENSIONS ARE IN                             | SIZE      | J.D.        |
| MILLIMETERS,                                  |           | $\infty$    |
| TOLERANCES<br>ARE ±0.5 AND<br>ANGLES ARE ±3°. | A3        |             |
| ΔT_0027_T                                     | T_3_P idw |             |