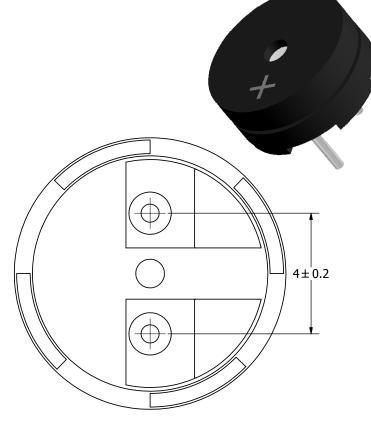

## NOTES:

- 1. ALL DIMENSIONS ARE IN MILLIMETERS.
- 2. SPECIFICATIONS SUBJECT TO CHANGE OR WITHDRAWL WITHOUT NOTICE.
- 3. THIS PART IS RoHS 2002/95/EC COMPLIANT.

| UNLESS OTHERWISE<br>SPECIFIED:                |           | Designed by |
|-----------------------------------------------|-----------|-------------|
| DIMENSIONS ARE IN                             | SIZE      | J.D.        |
| MILLIMETERS,                                  |           | $\infty$    |
| TOLERANCES<br>ARE ±0.5 AND<br>ANGLES ARE ±3°. | A3        |             |
| ΔT_0027_T                                     | T_3_P idw |             |