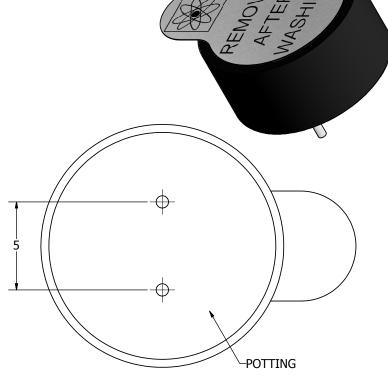

## **NOTES:**

- 1. ALL DIMENSIONS ARE IN MILLIMETERS.
- 2. SPECIFICATIONS SUBJECT TO CHANGE OR WITHDRAWL WITHOUT NOTICE.
- 3. THIS PART IS RoHS 2002/95/EC COMPLIANT.

| UNLESS OTHERWISE<br>SPECIFIED:                |            | Designed by |
|-----------------------------------------------|------------|-------------|
|                                               | SIZE       | J.D.        |
| DIMENSIONS ARE IN MILLIMETERS,                |            | $\infty$    |
| TOLERANCES<br>ARE ±0.5 AND<br>ANGLES ARE ±3°. | A3         | X           |
| AT-1438-TW                                    | /T-2-R.idw | W           |