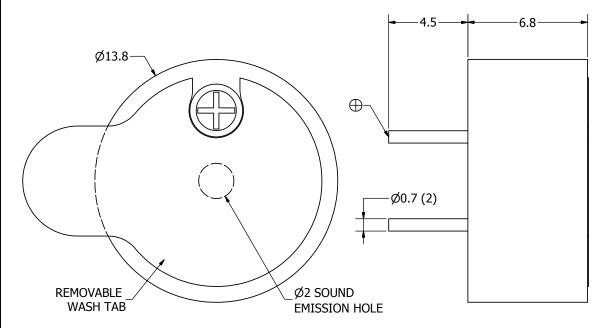

## **NOTES:**

- 1. ALL DIMENSIONS ARE IN MILLIMETERS.
- 2. SPECIFICATIONS SUBJECT TO CHANGE OR WITHDRAWL WITHOUT NOTICE.
- 3. THIS PART IS RoHS 2002/95/EC COMPLIANT.

| UNLESS OTHERWISE<br>SPECIFIED:                |            | Designed by |
|-----------------------------------------------|------------|-------------|
|                                               | SIZE       | J.D.        |
| DIMENSIONS ARE IN MILLIMETERS,                |            | $\infty$    |
| TOLERANCES<br>ARE ±0.5 AND<br>ANGLES ARE ±3°. | A3         | X           |
| AT-1438-TW                                    | /T-2-R.idw | W           |