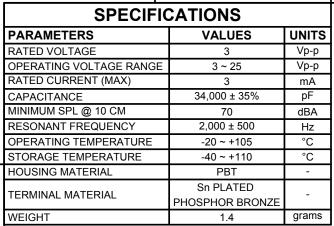

## **NOTES:**

Ø17

- 1. ALL DIMENSIONS ARE IN MILLIMETERS.
- 2. SPECIFICATIONS SUBJECT TO CHANGE OR WITHDRAWL WITHOUT NOTICE.
- 3. THIS PART IS RoHS 2002/95/EC COMPLIANT.

| UNLESS OTHERWISE                |      | Designed by | Date         | Checked by | Date         | Approved by | Date       | Drawn Date |  |
|---------------------------------|------|-------------|--------------|------------|--------------|-------------|------------|------------|--|
| SPECIFIED:<br>DIMENSIONS ARE IN | SIZE | R.A.C.      | 7/20/2005    | B.R.       | 7/20/2005    | B.R.        | 7/20/2005  | 4/21/2008  |  |
| MILLIMETERS,                    |      | M-          | <b>6</b> 111 |            | ΔT-1720-TT-P |             |            |            |  |
| TOLERANCES                      | A3   |             | DUI.         |            | A I          | -1/2C       | <i>,</i> - |            |  |