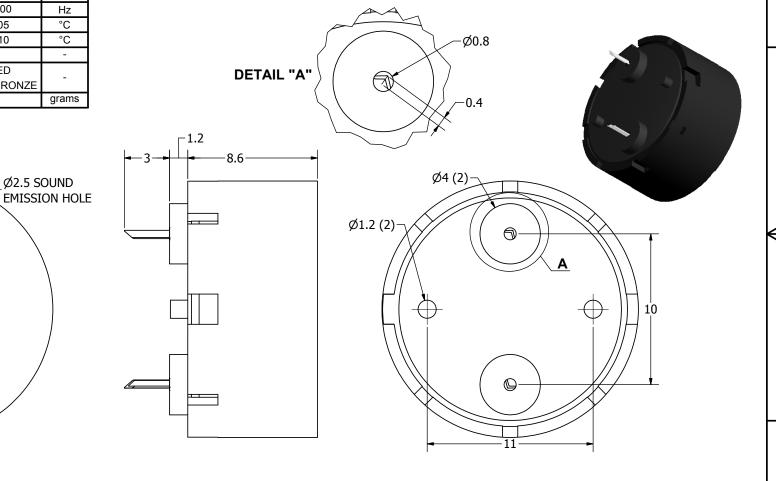

Ø2.5 SOUND

THIS DOCUMENT CONTAINS DATA PROPRIETARY TO PROJECTS UNLIMITED, INC. ANY USE OR REPRODUCTION, IN ANY FORM, WITHOUT PRIOR WRITTEN PERMISSION OF PROJECTS UNLIMITED, INC. IS PROHIBITED.

©2003, Projects Unlimited Inc.

## **NOTES:**

Ø17

- 1. ALL DIMENSIONS ARE IN MILLIMETERS.
- 2. SPECIFICATIONS SUBJECT TO CHANGE OR WITHDRAWL WITHOUT NOTICE.
- 3. THIS PART IS RoHS 2002/95/EC COMPLIANT.

| UNLESS OTHERWISE                |      | Designed by | Date         | Checked by | Date         | Approved by | Date       | Drawn Date |  |
|---------------------------------|------|-------------|--------------|------------|--------------|-------------|------------|------------|--|
| SPECIFIED:<br>DIMENSIONS ARE IN | SIZE | R.A.C.      | 7/20/2005    | B.R.       | 7/20/2005    | B.R.        | 7/20/2005  | 4/21/2008  |  |
| MILLIMETERS,                    |      | M-          | <b>6</b> 111 |            | ΔT-1720-TT-P |             |            |            |  |
| TOLERANCES                      | A3   |             | DUI.         |            | A I          | -1/2C       | <i>,</i> - |            |  |

ARE ±0.5 AND ANGLES ARE ±3°. AT-1720-TT-R.idw

Transducer (Piezo) 1/1