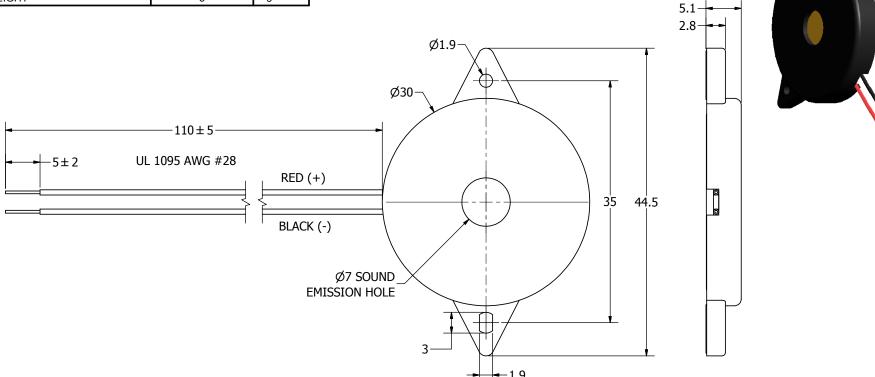

## **NOTES:**

- 1. ALL DIMENSIONS ARE IN MILLIMETERS.
- 2. SPECIFICATIONS SUBJECT TO CHANGE OR WITHDRAWL WITHOUT NOTICE.
- 3. THIS PART IS RoHS 2002/95/EC COMPLIANT.

| UNLESS OTHERWISE               |            | Designed by | Date      | Checked I |                    | Date     | Approved by | Date    |         | Drawn Date |
|--------------------------------|------------|-------------|-----------|-----------|--------------------|----------|-------------|---------|---------|------------|
| SPECIFIED:                     | SIZE       | J.D.        | 7/31/2006 | E.P.      |                    | 8/9/2006 | R.W.        | 8/9/20  | 06   8, | /22/2008   |
| DIMENSIONS ARE IN MILLIMETERS, |            | $\sim$      |           |           |                    | VT 20/   | 1C TC       | 1 \ \ / | 110     | D          |
| TOLERANCES<br>ARE ±0.5 AND     | <b>A</b> 3 | pul.        |           |           | AT-3045-TF-LW110-R |          |             |         |         |            |
| ANGLES ARE ±3°.                | , 10       |             | או וליכ   | тм        | _                  |          | (D:         | . \     | Edition | Sheet      |