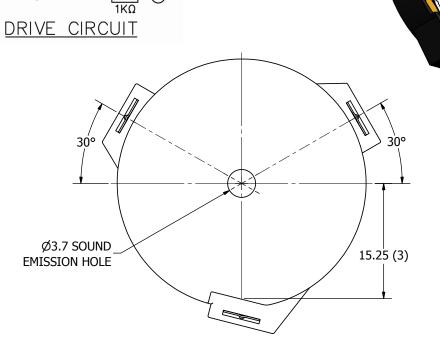

 $22K\Omega$ 

220KΩ

**Д**1N4148

| _ |     |                                          |           |          |  |  |
|---|-----|------------------------------------------|-----------|----------|--|--|
| ) |     | REVISION HISTORY                         |           |          |  |  |
|   | LTR | DESCRIPTION                              | DATE      | APPROVED |  |  |
|   | -   | RELEASED FROM ENGINEERING                | 7/05/2006 |          |  |  |
|   | Α   | REVISED TO INVENTOR 3-D DRAWING TEMPLATE | 9/02/2008 | B.R.     |  |  |

## **NOTES:**

- 1. ALL DIMENSIONS ARE IN MILLIMETERS.
- 2. SPECIFICATIONS SUBJECT TO CHANGE OR WITHDRAWL WITHOUT NOTICE.
- 3. THIS PART IS RoHS 2002/95/EC COMPLIANT.

| UNLESS OTHERWISE<br>SPECIFIED: |      | Designed by |  |
|--------------------------------|------|-------------|--|
|                                | SIZE | J.D.        |  |
| DIMENSIONS ARE IN MILLIMETERS, |      | $\infty$    |  |
| TOLERANCES<br>ARE ±0.5 AND     | A3   | V           |  |
| ANGLES ARE ±3°.                | , ,  |             |  |
| AT-3320-1                      | 1 4X |             |  |