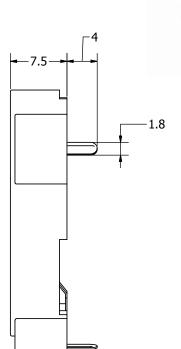

## **NOTES:**

- 1. ALL DIMENSIONS ARE IN MILLIMETERS.
- 2. SPECIFICATIONS SUBJECT TO CHANGE OR WITHDRAWL WITHOUT NOTICE.
- 3. THIS PART IS RoHS 2002/95/EC COMPLIANT.

| UNLESS OTHERWISE<br>SPECIFIED: |      | Designed by |  |
|--------------------------------|------|-------------|--|
|                                | SIZE | J.D.        |  |
| DIMENSIONS ARE IN MILLIMETERS, |      | $\infty$    |  |
| TOLERANCES<br>ARE ±0.5 AND     | A3   | V           |  |
| ANGLES ARE ±3°.                | , ,  |             |  |
| AT-3320-1                      | 1 4X |             |  |