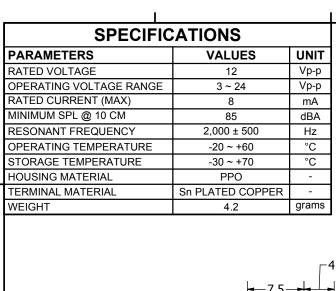

## **NOTES:**

- 1. ALL DIMENSIONS ARE IN MILLIMETERS.
- 2. SPECIFICATIONS SUBJECT TO CHANGE OR WITHDRAWL WITHOUT NOTICE.
- 3. THIS PART IS RoHS 2002/95/EC COMPLIANT.

| UNLESS OTHERWISE<br>SPECIFIED: |      | Designed by |  |
|--------------------------------|------|-------------|--|
|                                | SIZE | J.D.        |  |
| DIMENSIONS ARE IN MILLIMETERS, |      | $\infty$    |  |
| TOLERANCES<br>ARE ±0.5 AND     | A3   | V           |  |
| ANGLES ARE ±3°.                | , ,  |             |  |
| AT-3320-1                      | 1 4X |             |  |