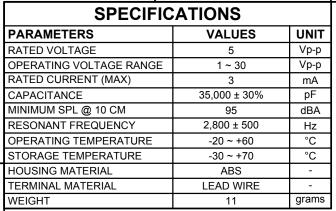

## NOTES:

- 1. ALL DIMENSIONS ARE IN MILLIMETERS.
- 2. SPECIFICATIONS SUBJECT TO CHANGE OR WITHDRAWL WITHOUT NOTICE.
- 3. THIS PART IS RoHS 2002/95/EC COMPLIANT.

UNLESS OTHERWISE SPECIFIED:

DIMENSIONS ARE IN MILLIMETERS,

TOLERANCES ARE ±3 5 AND ANGLES ARE ±3°.

AT-4228-TF-LW145-R.idv

PUI audio A Division of Projects Unlimited

1/15/2006

1/15/2006 B.R. 1/16/2006 9/4/2008 AT-4228-TF-LW145-R

Transducer (Piezo) | Edition | Sheet | 1/1