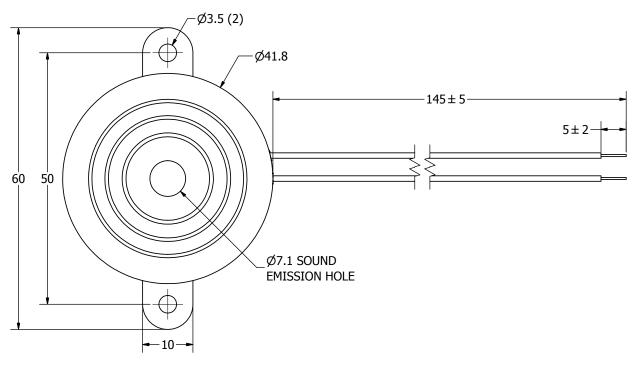

## NOTES:

- 1. ALL DIMENSIONS ARE IN MILLIMETERS.
- 2. SPECIFICATIONS SUBJECT TO CHANGE OR WITHDRAWL WITHOUT NOTICE.
- 3. THIS PART IS RoHS 2002/95/EC COMPLIANT.

UNLESS OTHERWISE SPECIFIED:

DIMENSIONS ARE IN MILLIMETERS,

TOLERANCES ARE ±3 5 AND ANGLES ARE ±3°.

AT-4228-TF-LW145-R.idv

PUI audio A Division of Projects Unlimited

1/15/2006

1/15/2006 B.R. 1/16/2006 9/4/2008 AT-4228-TF-LW145-R

Transducer (Piezo) | Edition | Sheet | 1/1