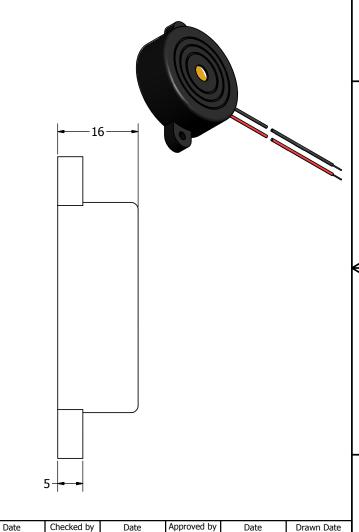

## NOTES:

- 1. ALL DIMENSIONS ARE IN MILLIMETERS.
- 2. SPECIFICATIONS SUBJECT TO CHANGE OR WITHDRAWL WITHOUT NOTICE.
- 3. THIS PART IS RoHS 2002/95/EC COMPLIANT.

UNLESS OTHERWISE SPECIFIED:

DIMENSIONS ARE IN MILLIMETERS,

TOLERANCES ARE ±3 5 AND ANGLES ARE ±3°.

AT-4228-TF-LW145-R.idv

PUI audio A Division of Projects Unlimited

1/15/2006

1/15/2006 B.R. 1/16/2006 9/4/2008 AT-4228-TF-LW145-R

Transducer (Piezo) | Edition | Sheet | 1/1