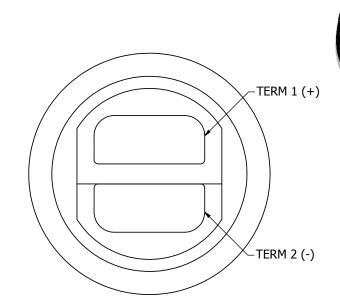

| SPECIFICATIONS               |             |      |
|------------------------------|-------------|------|
| PARAMETERS                   | VALUES      | UNIT |
| DIRECTIVITY                  | OMINI       | -    |
| SENSITIVTY                   | -46 ± 3     | dB   |
| STANDARD OPERATING VOLTAGE   | 2           | Vdc  |
| MAX OPERATING VOLTAGE        | 10          | Vdc  |
| CURRENT CONSUMPTION (MAX)    | 0.5         | mA   |
| IMPEDANCE                    | 2.2         | KOhm |
| SIGNAL TO NOISE RATIO (MIN.) | 60          | dB   |
| TERMINAL                     | SOLDER PADS | -    |
| INTERNAL CAPACITOR           | 33          | pF   |