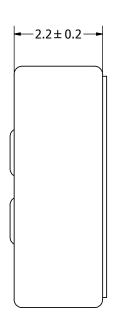

- 1. ALL DIMENSIONS ARE IN MILLIMETERS.
- 2. SPECIFICATIONS SUBJECT TO CHANGE OR WITHDRAWL WITHOUT NOTICE.
- 3. THIS PART IS RoHS 2002/95/EC COMPLIANT.
- 4. MICROPHONE CLOTH OVER FACE IS IP51 RATED.

| UNLESS OTHERWISE<br>SPECIFIED:                |      | Designed by |
|-----------------------------------------------|------|-------------|
| DIMENSIONS ARE IN                             | SIZE | J.A.F.      |
| MILLIMETERS,                                  |      | $\sim$      |
| TOLERANCES<br>ARE ±0.5 AND<br>ANGLES ARE ±3°. | A3   | XX          |
| POM-2246L-C33-R.idw                           |      | 400         |