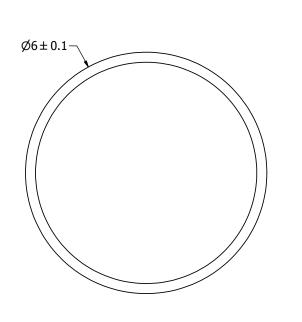

- 1. ALL DIMENSIONS ARE IN MILLIMETERS.
- 2. SPECIFICATIONS SUBJECT TO CHANGE OR WITHDRAWL WITHOUT NOTICE.
- 3. THIS PART IS RoHS 2002/95/EC COMPLIANT.
- 4. MICROPHONE CLOTH OVER FACE IS IP51 RATED.

| UNLESS OTHERWISE<br>SPECIFIED:                |      | Designed by |
|-----------------------------------------------|------|-------------|
| DIMENSIONS ARE IN                             | SIZE | J.A.F.      |
| MILLIMETERS,                                  |      | $\sim$      |
| TOLERANCES<br>ARE ±0.5 AND<br>ANGLES ARE ±3°. | A3   | XX          |
| POM-2246L-C33-R.idw                           |      | 400         |