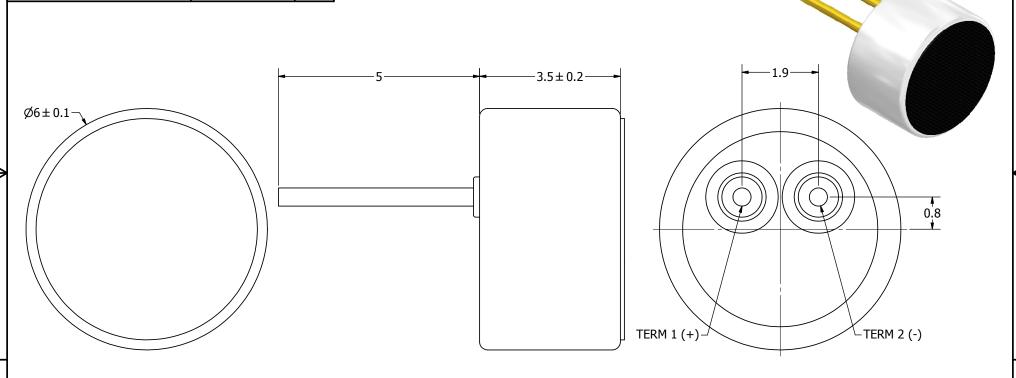

**SPECIFICATIONS PARAMETERS VALUES** UNIT DIRECTIVITY OMINI SENSITIVTY -42 ± 3 dΒ STANDARD OPERATING VOLTAGE 2 Vdc MAX OPERATING VOLTAGE 10 Vdc **CURRENT CONSUMPTION (MAX)** 0.5 mΑ **IMPEDANCE** 2.2 **KOhm** SIGNAL TO NOISE RATIO (MIN.) 60 dΒ **TERMINAL** PIN INTERNAL CAPACITOR pF N/A

## NOTES:

- 1. ALL DIMENSIONS ARE IN MILLIMETERS.
- 2. SPECIFICATIONS SUBJECT TO CHANGE OR WITHDRAWL WITHOUT NOTICE.
- 3. THIS PART IS RoHS 2002/95/EC COMPLIANT.

| DIMENSIONS ARE IN                             | SIZE    | J.A.F.   | 1/27/2006               |     |
|-----------------------------------------------|---------|----------|-------------------------|-----|
| MILLIMETERS,                                  |         | $\alpha$ | <b>1</b>                |     |
| TOLERANCES<br>ARE ±0.5 AND<br>ANGLES ARE ±3°. | A3      | XX       | Pul                     | TA. |
| POM-3542                                      | P-R.idw | 1        | a projects unlimited co | ļ   |